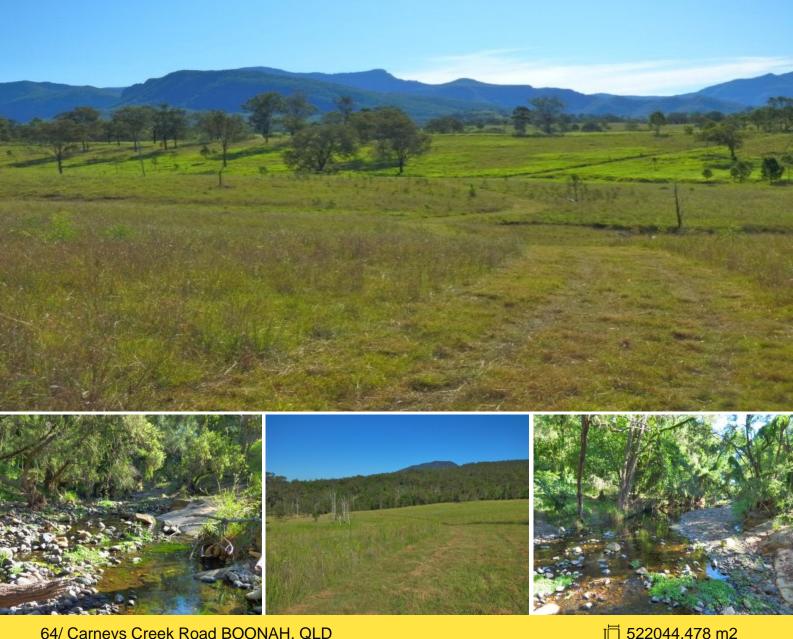

## A Rare Find

Situated in the beautiful Carneys Creek area is this picturesque 129 acre forest grazing block. With power passing through the property a lovely creek and some unique rock formations and cliff faces with some great building sites this property will be sure to impress. Approx. 10-15 acres of cultivation. Situated 20 minutes south from Boonah with bitumen road frontage and lakes and National parks right on your door step.