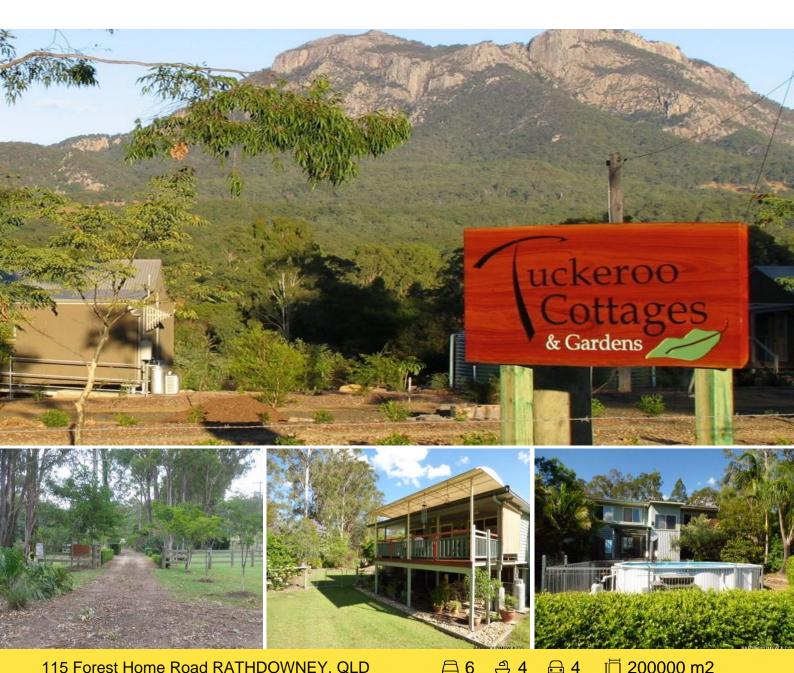

115 Forest Home Road RATHDOWNEY, QLD

## Situated flush in the famed Scenic Rim Area with Mt Barney as a back drop & Lake

Situated flush in the famed Scenic Rim Area with Mt Barney as a back drop & Lake Maroon a short drive this may be exactly what you are looking for. A great place to call home with the potential to establish a lucrative income moving forward.

HIGHLIGHTS: 50 acres! Panoramic Views! River Frontage! Established manicured lawns! Alpaca paddock! Sheds & gardens.

The homestead with swimming pool plus 2 fully self contained cottages are set high on a ridge with stunning views of Mt Maroon, Mt Barney, Mt Lindesay and a short drive to Lake Maroon and Mt Barney National Park. A great outdoor communal pavilion area with wood fired pizza oven and barbecue area takes full advantage of the marvellous views,.