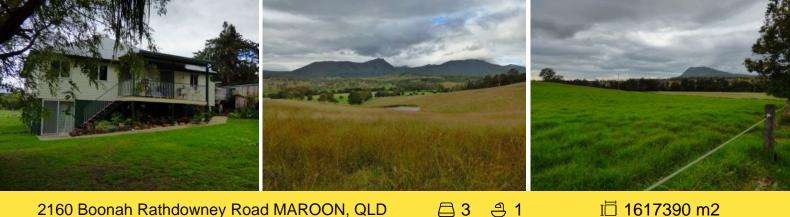

## 2160 Boonah Rathdowney Road MAROON, QLD

## Maroon Farmland

A genuine working farm. . On offer is 400 acres of land with a long frontage to a permanent creek. There is approx. 40 acres of creek flat cultivation with a further 60 acres of hillside cultivation mostly planted to pasture. Water is a feature here with 50 mega litre water allocation from Lake Maroon, I km of creek frontage, 2 equipped bores & spring gullies. A system of underground mains & hydrants provide irrigation. A nicely presented country style home has 3 b/rooms, nice kitchen & bathroom, living areas, sleepout plus large family/rumpus room under. There are numerous out buildings including a large hay shed, machinery shed, dairy building plus stock yards. This property has been held in the family for generations and is an opportunity to good to pass up. Presented in tip top shape. \$1750,000(Plus GST if applicable)