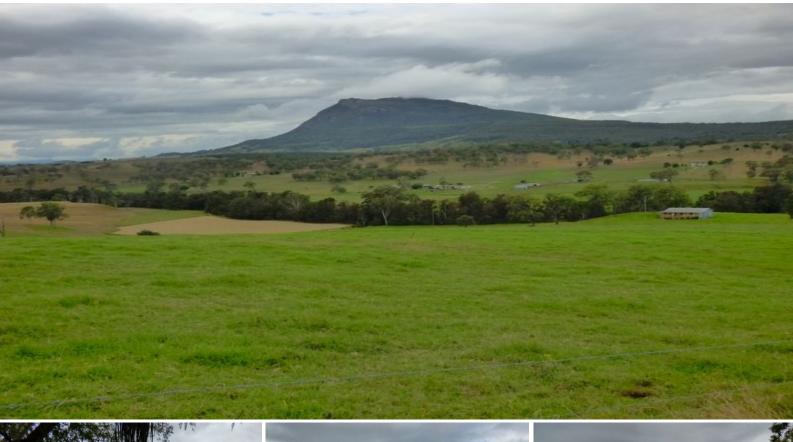

## Maroon Farmland

A genuine working farm. . On offer is 400 acres of land with a long frontage to a permanent creek. There is approx. 40 acres of creek flat cultivation with a further 60 acres of hillside cultivation mostly planted to pasture. Water is a feature here with 50 mega litre water allocation from Lake Maroon, I km of creek frontage, 2 equipped bores & spring gullies. A system of underground mains & hydrants provide irrigation. A nicely presented country style home has 3 b/rooms, nice kitchen & bathroom, living areas, sleepout plus large family/rumpus room under. There are numerous out buildings including a large hay shed, machinery shed, dairy building plus stock yards. This property has been held in the family for generations and is an opportunity to good to pass up. Presented in tip top shape. \$1750,000(Plus GST if applicable)