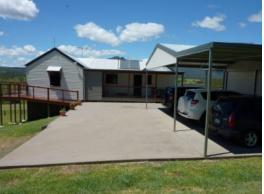

## A Beautiful Property

Located at the entry to the Maroon valley is 23.7 acres which offers some of the nicest views of anywhere in the Scenic Rim. Constructed high on the hill to take advantage of the views is a very modern 2 b/room cottage. Features include polished floors, natural pine walls & 3 verandahs. Air con. & large windows for the breeze & the views assure your comfort in all seasons .Adjacent to the house is a large shed with 2 lockable areas (toilet installed) as well as a 3 bay skillion for parking & a full length extension very suitable for out door entertaining. The property is developed to a very high standard with the entire boundary being dog proofed & sub divided into various paddocks with shelter sheds particularly suitable for a range of animals including alpacas and goats. Domestic water is provided from 2 poly tanks as well as there being 2 dams on the property. Maroon Dam boat ramp is just a few minutes drive. Sealed road access & school bus passes. Exceptional. PRICE REDUCED TO \$440,000 NEG.