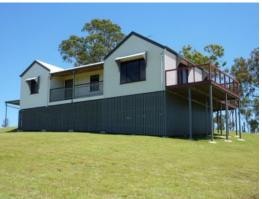

## A Beautiful Property

Located at the entry to the Maroon valley is 23.7 acres which offers some of the nicest views of anywhere in the Scenic Rim. Constructed high on the hill to take advantage of the views is a very modern 2 b/room cottage. Features include polished floors, natural pine walls & 3 verandahs. Air con. & large windows for the breeze & the views assure your comfort in all seasons .Adjacent to the house is a large shed with 2 lockable areas (toilet installed) as well as a 3 bay skillion for parking & a full length extension very suitable for out door entertaining. The property is developed to a very high standard with the entire boundary being dog proofed & sub divided into various paddocks with shelter sheds particularly suitable for a range of animals including alpacas and goats. Domestic water is provided from 2 poly tanks as well as there being 2 dams on the property. Maroon Dam boat ramp is just a few minutes drive. Sealed road access & school bus passes. Exceptional. PRICE REDUCED TO \$440,000 NEG.