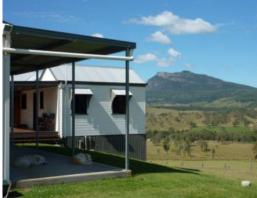

## A Beautiful Property

Located at the entry to the Maroon valley is 23.7 acres which offers some of the nicest views of anywhere in the Scenic Rim. Constructed high on the hill to take advantage of the views is a very modern 2 b/room cottage. Features include polished floors, natural pine walls & 3 verandahs. Air con. & large windows for the breeze & the views assure your comfort in all seasons .Adjacent to the house is a large shed with 2 lockable areas (toilet installed) as well as a 3 bay skillion for parking & a full length extension very suitable for out door entertaining. The property is developed to a very high standard with the entire boundary being dog proofed & sub divided into various paddocks with shelter sheds particularly suitable for a range of animals including alpacas and goats. Domestic water is provided from 2 poly tanks as well as there being 2 dams on the property. Maroon Dam boat ramp is just a few minutes drive. Sealed road access & school bus passes. Exceptional. PRICE REDUCED TO \$440,000 NEG.