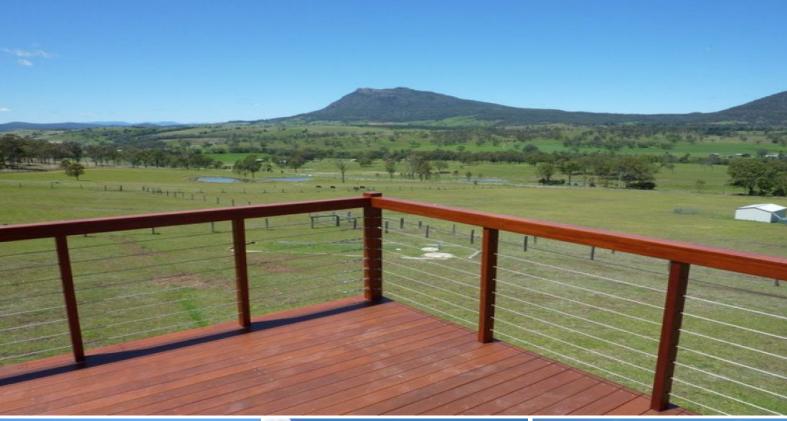

## A Beautiful Property

Located at the entry to the Maroon valley is 23.7 acres which offers some of the nicest views of anywhere in the Scenic Rim. Constructed high on the hill to take advantage of the views is a very modern 2 b/room cottage. Features include polished floors, natural pine walls & 3 verandahs. Air con. & large windows for the breeze & the views assure your comfort in all seasons .Adjacent to the house is a large shed with 2 lockable areas (toilet installed) as well as a 3 bay skillion for parking & a full length extension very suitable for out door entertaining. The property is developed to a very high standard with the entire boundary being dog proofed & sub divided into various paddocks with shelter sheds particularly suitable for a range of animals including alpacas and goats. Domestic water is provided from 2 poly tanks as well as there being 2 dams on the property. Maroon Dam boat ramp is just a few minutes drive. Sealed road access & school bus passes. Exceptional. PRICE REDUCED TO \$440,000 NEG.