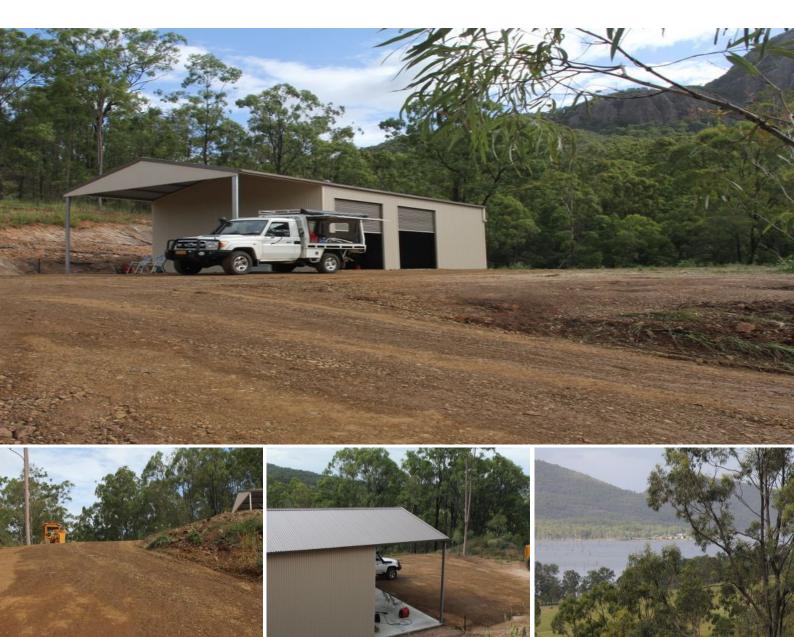

## Views over Lake Moogerah, All weather secure access. It has it all

Great views of Lake Moogerah and the mountains and a nice secluded place for the perfect weekender. This 41 acres of predominantly bush land comes with an Industrial size lock up shed & 22,000 litre tank to provide for all of your needs. The shed is a new 3 bay lockup shed with 3 metre roller doors + 1 open bay. A house pad is ready for a highset or lowset home. Power is within a reasonable distance. Commutable distance to the city.