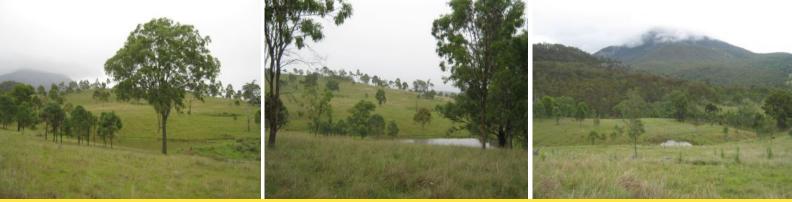

## to be auctioned on the 28 January 2011.

This well located property comprising 80.94 ha (200 acres, Genuinely capable of carrying a respectable number of livestock, and well as being ideally suited to the ever growing tourist trade in the area. The well known Flanagan,s Reserve & Bigriggin camping grounds along with other bed & breakfast facilities, olive farms & alpaca farms are in close proximity. There are several sites offering grand views which would be suitable for home sites or possibly cabins (with council permission). The property is watered from 3 dams & serviced with a small set of timber stock yards. School bus, power, & phone are all available.