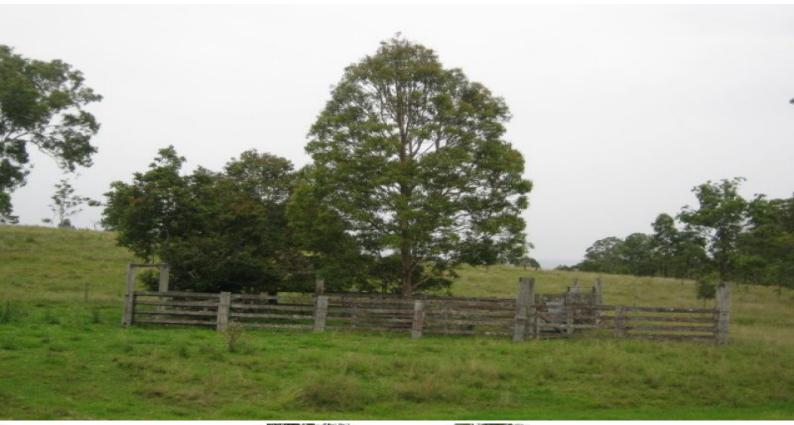

## to be auctioned on the 28 January 2011.

This well located property comprising 80.94 ha (200 acres, Genuinely capable of carrying a respectable number of livestock, and well as being ideally suited to the ever growing tourist trade in the area. The well known Flanagan,s Reserve & Bigriggin camping grounds along with other bed & breakfast facilities, olive farms & alpaca farms are in close proximity. There are several sites offering grand views which would be suitable for home sites or possibly cabins (with council permission). The property is watered from 3 dams & serviced with a small set of timber stock yards. School bus, power, & phone are all available.