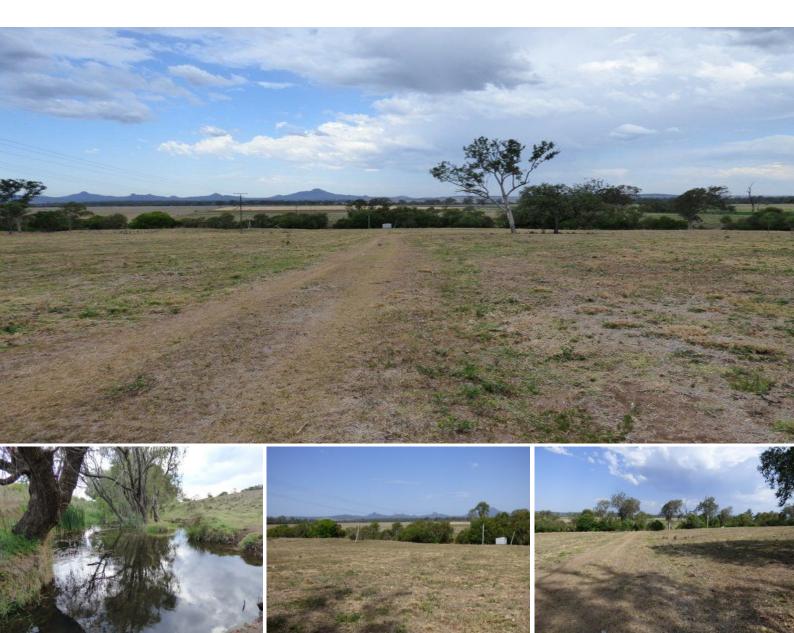

## Exceptional Rural Property.

This 25 acres of quality country is ideally located being approx.. 15 minutes drive to Amberley Air Base & Ipswich. City & coastal destinations are very handy via a short section of sealed road & highway travel. Your rural or shopping needs can be met in the near by country towns of Kalbar & Boonah. The land is bisected by a running creek with numerous picnic spots available. The country will support what ever type of livestock you wish to carry & there are areas which could be cultivated if desired. Mains power crosses the property & there is a choice of building sites. This property is a must to inspect at the realistic price of \$335,000 exclusive of GST.