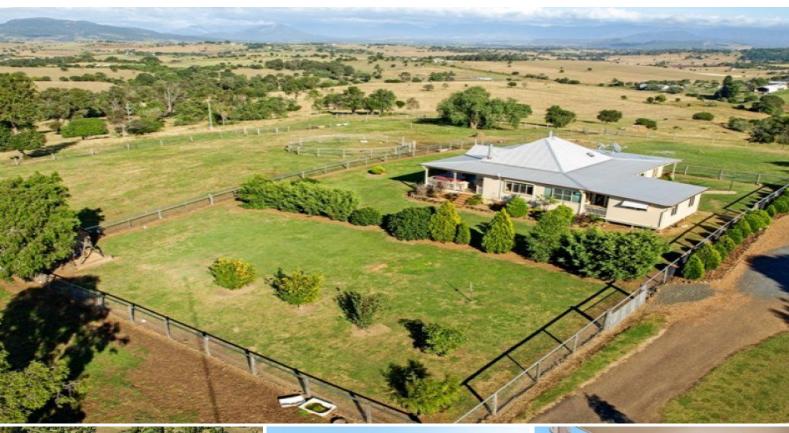

## Excellence

This has been achieved on this 58.7 acres scrub soil property. The hilltop position offers outstanding views. The home will accommodate a large or extended family having 4/5 b/rooms, timber kitchen with quality appliances, dual living areas, sep dining & verandas on 3 sides. Numerous features include polished timber floors, ensuite, fireplace,air con & much more. A 25 X 6 metre shed adjacent to the house provides a fully self contained living area plus parking, workshop & storage. Another shed has provision for 3 stables, tack room & machinery storage.. A quaint timber building could be utilised for guest accom. The property is divided into 11 internal paddocks all with water which is provided from 2 dams & Road vale Rural water connection. Domestic water is provided from 5 X 5,000 gal poly tanks. Inspect this property before making a decision on anything else. Priced at \$799,000.