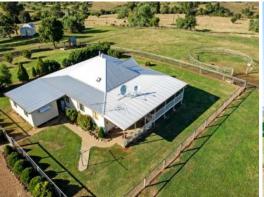

## Excellence

This has been achieved on this 58.7 acres scrub soil property. The hilltop position offers outstanding views. The home will accommodate a large or extended family having 4/5 b/rooms, timber kitchen with quality appliances, dual living areas, sep dining & verandas on 3 sides. Numerous features include polished timber floors, ensuite, fireplace,air con & much more. A 25 X 6 metre shed adjacent to the house provides a fully self contained living area plus parking, workshop & storage. Another shed has provision for 3 stables, tack room & machinery storage.. A quaint timber building could be utilised for guest accom. The property is divided into 11 internal paddocks all with water which is provided from 2 dams & Road vale Rural water connection. Domestic water is provided from 5 X 5,000 gal poly tanks. Inspect this property before making a decision on anything else. Priced at \$799,000.