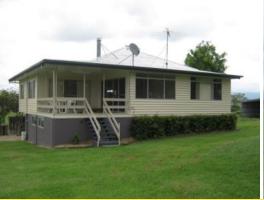

55 Toohill Road ARATULA, QLD

□ 4 □ 1 □ 339935.937 m2

## Quality farm in the heart of the salad bowl.

Ideally located only a few minutes drive to a major highway giving easy access to markets. Comprising 84 acres with approx. 60 acres being choice cultivation suitable for almost any crop & the balance rising to gentle grazing country. The property has direct frontage to Warrill Creek & is supported by a 28 megalitre allocation from the irrigation system. In addition there is a well, equipped with pump & motor supplying permanent irrigation through a system of u/ground mains with hydrants. Two dams plus an equipped bore supply domestic & stock water. On the hill overlooking the farm stands a substantial 4 b/room timber home providing spectacular views to the main range. There is a large hay shed & small stock yards suitable for the property. Rarely do properties of this calibre in such a tightly held area become available for sale. Your inspections are recommended. Realistically priced to sell ....