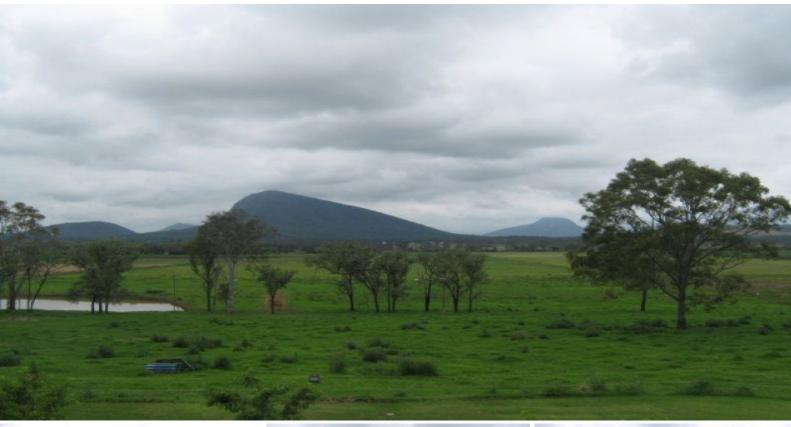

## Quality farm in the heart of the salad bowl.

Ideally located only a few minutes drive to a major highway giving easy access to markets. Comprising 84 acres with approx. 60 acres being choice cultivation suitable for almost any crop & the balance rising to gentle grazing country. The property has direct frontage to Warrill Creek & is supported by a 28 megalitre allocation from the irrigation system. In addition there is a well, equipped with pump & motor supplying permanent irrigation through a system of u/ground mains with hydrants. Two dams plus an equipped bore supply domestic & stock water. On the hill overlooking the farm stands a substantial 4 b/room timber home providing spectacular views to the main range. There is a large hay shed & small stock yards suitable for the property. Rarely do properties of this calibre in such a tightly held area become available for sale. Your inspections are recommended. Realistically priced to sell ....