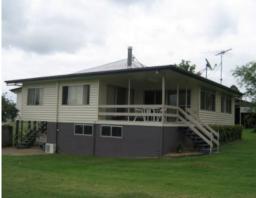

55 Toohill Road ARATULA, QLD

□ 4 □ 1 □ 339935.937 m2

## Quality farm in the heart of the salad bowl.

Ideally located only a few minutes drive to a major highway giving easy access to markets. Comprising 84 acres with approx. 60 acres being choice cultivation suitable for almost any crop & the balance rising to gentle grazing country. The property has direct frontage to Warrill Creek & is supported by a 28 megalitre allocation from the irrigation system. In addition there is a well, equipped with pump & motor supplying permanent irrigation through a system of u/ground mains with hydrants. Two dams plus an equipped bore supply domestic & stock water. On the hill overlooking the farm stands a substantial 4 b/room timber home providing spectacular views to the main range. There is a large hay shed & small stock yards suitable for the property. Rarely do properties of this calibre in such a tightly held area become available for sale. Your inspections are recommended. Realistically priced to sell ....