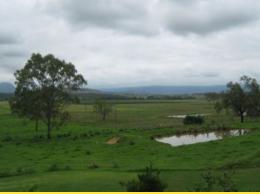

## Quality farm in the heart of the salad bowl.

Ideally located only a few minutes drive to a major highway giving easy access to markets. Comprising 84 acres with approx. 60 acres being choice cultivation suitable for almost any crop & the balance rising to gentle grazing country. The property has direct frontage to Warrill Creek & is supported by a 28 megalitre allocation from the irrigation system. In addition there is a well, equipped with pump & motor supplying permanent irrigation through a system of u/ground mains with hydrants. Two dams plus an equipped bore supply domestic & stock water. On the hill overlooking the farm stands a substantial 4 b/room timber home providing spectacular views to the main range. There is a large hay shed & small stock yards suitable for the property. Rarely do properties of this calibre in such a tightly held area become available for sale. Your inspections are recommended. Realistically priced to sell ....