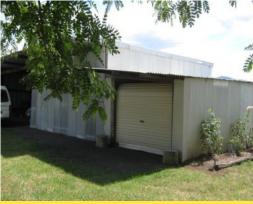

## As good as it gets

Moogerah gem, Lovely creek area. We have 35.8 acres of productive soil with a frontage to Reynolds Creek. The property is currently grazing cattle however melons & other crops have been grown in the past. Water is provided from creek, large dam & well equipped with power & pump. You will live in comfortable 2 b/room cottage with verandas front & back. There is a machinery shed near the house with water being provided from 2 rain water tanks. The property has recently been fenced and there is some internal fencing. This property has enormous potential also being a great place to live with its proximity to the mountains and outstanding views