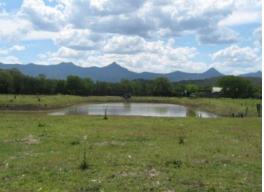

## As good as it gets

Moogerah gem, Lovely creek area. We have 35.8 acres of productive soil with a frontage to Reynolds Creek. The property is currently grazing cattle however melons & other crops have been grown in the past. Water is provided from creek, large dam & well equipped with power & pump. You will live in comfortable 2 b/room cottage with verandas front & back. There is a machinery shed near the house with water being provided from 2 rain water tanks. The property has recently been fenced and there is some internal fencing. This property has enormous potential also being a great place to live with its proximity to the mountains and outstanding views