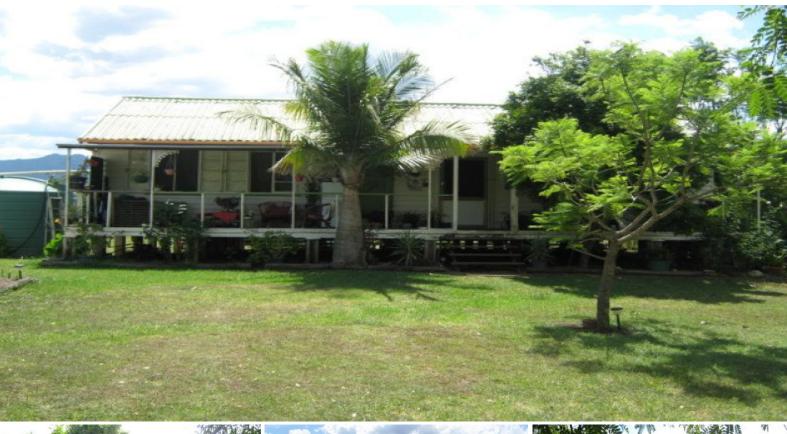

## As good as it gets

Moogerah gem, Lovely creek area. We have 35.8 acres of productive soil with a frontage to Reynolds Creek. The property is currently grazing cattle however melons & other crops have been grown in the past. Water is provided from creek, large dam & well equipped with power & pump. You will live in comfortable 2 b/room cottage with verandas front & back. There is a machinery shed near the house with water being provided from 2 rain water tanks. The property has recently been fenced and there is some internal fencing. This property has enormous potential also being a great place to live with its proximity to the mountains and outstanding views