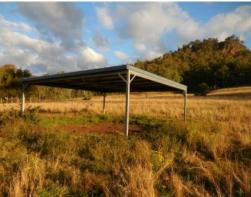

## SECLUDED WEEKENDER / GRAZING OPPORTUNITY

- ? 420 Acres on 2 Titles, approximately 40 mins South of Beaudesert
- ? Spectacular views to Moran Falls, borders Lamington National Park
- ? Large shed set up as Weekender with phone & power plus Carport
- ? Steel Stockyards with crush and loading ramp
- ? Permanent creek and bore
- ? Ideal breeding or backgrounding country
- ? Offers prior to Auction will be seriously considered