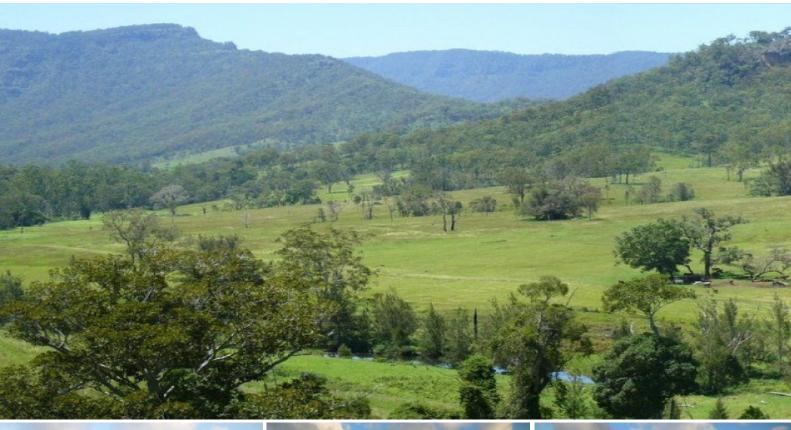

## SECLUDED WEEKENDER / GRAZING OPPORTUNITY

- ? 420 Acres on 2 Titles, approximately 40 mins South of Beaudesert
- ? Spectacular views to Moran Falls, borders Lamington National Park
- ? Large shed set up as Weekender with phone & power plus Carport
- ? Steel Stockyards with crush and loading ramp
- ? Permanent creek and bore
- ? Ideal breeding or backgrounding country
- ? Offers prior to Auction will be seriously considered