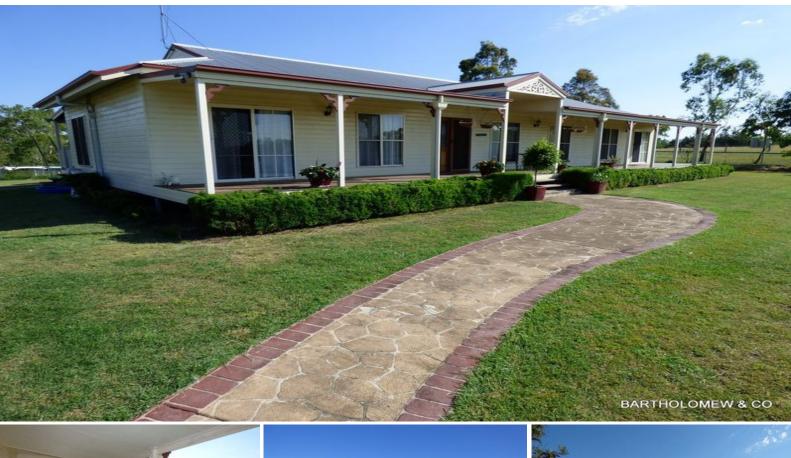

## A Rare Opportunity

Situated on a lovely 40 acre block with bitumen road frontage approx 10 minutes north of Boonah and 20 minutes south from Yamanto is this lovely 4 bedroom plus office, 2 bathroom weathertex home. With lovely views to the mountains, verandah's front and rear, large 30m x 8m shed this property is bound to impress. The property has 2 dams for stock water and 3 x 5,000g poly rain water tanks for domestic use. Three phase power is also connected to the shed and the house yard is fully fenced to secure the pets. The home is spacious with air con to the master bedroom and lounge room. The home is approx 13 years old and has 3.1kw of solar power connected. The ensuite is large and has an equipped spa bath. To much to list, organise an inspection to enjoy this wonderfull property. Listed to sell at \$730,000.