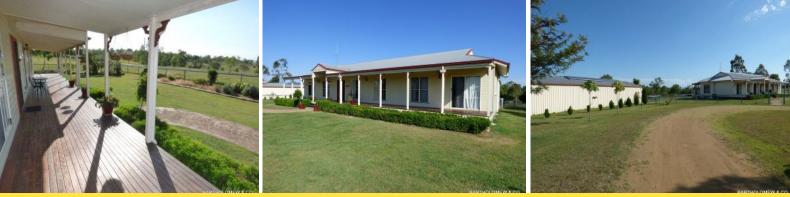

## A Rare Opportunity

Situated on a lovely 40 acre block with bitumen road frontage approx 10 minutes north of Boonah and 20 minutes south from Yamanto is this lovely 4 bedroom plus office, 2 bathroom weathertex home. With lovely views to the mountains, verandah's front and rear, large 30m x 8m shed this property is bound to impress. The property has 2 dams for stock water and 3 x 5,000g poly rain water tanks for domestic use. Three phase power is also connected to the shed and the house yard is fully fenced to secure the pets. The home is spacious with air con to the master bedroom and lounge room. The home is approx 13 years old and has 3.1kw of solar power connected. The ensuite is large and has an equipped spa bath. To much to list, organise an inspection to enjoy this wonderfull property. Listed to sell at \$730,000.