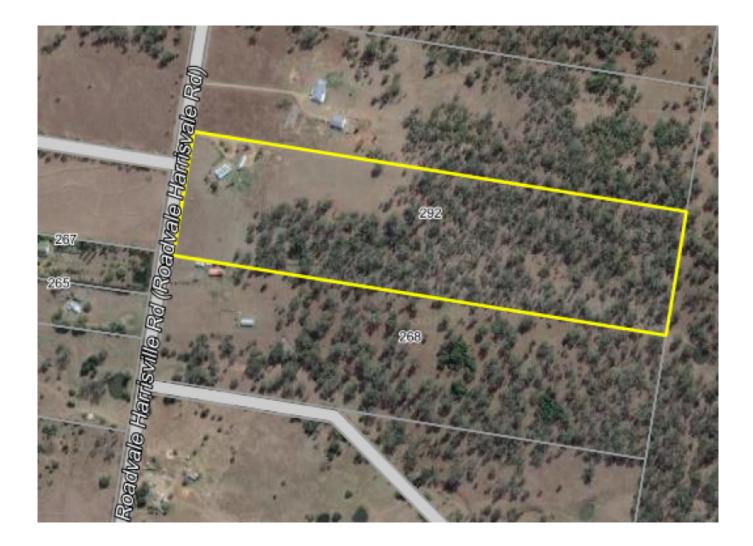

## A Rare Opportunity

Situated on a lovely 40 acre block with bitumen road frontage approx 10 minutes north of Boonah and 20 minutes south from Yamanto is this lovely 4 bedroom plus office, 2 bathroom weathertex home. With lovely views to the mountains, verandah's front and rear, large 30m x 8m shed this property is bound to impress. The property has 2 dams for stock water and 3 x 5,000g poly rain water tanks for domestic use. Three phase power is also connected to the shed and the house yard is fully fenced to secure the pets. The home is spacious with air con to the master bedroom and lounge room. The home is approx 13 years old and has 3.1kw of solar power connected. The ensuite is large and has an equipped spa bath. To much to list, organise an inspection to enjoy this wonderfull property. Listed to sell at \$730,000.

 Price:
 \$730,000.00

 Property Type:
 Rural

එ 2

**∂** 6

iii 161874.256 m2

Gordon Saunders 0413008187

www.bartholomew.com.au

292 Roadvale - Harrisville Road ROADVALE, QLD