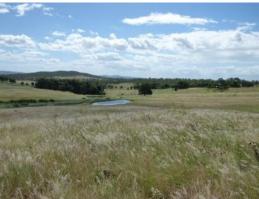

## PRICE REDUCED -- One of the finest blocks around.

One of the finest 40 acre properties around, with views like no other, quality country, dual road frontage this property will tick some boxes. Access is off bitumen road with power running along the front of the block. The property is located only 5 minutes to Kalbar and approx 10 minutes from Boonah. There is a number of great building sites with spectacular views. Water is supplied for stock from a dam and Roadvale Rural Water. The property is fully fenced with a set of steel stockyards with loading ramp. Good clean block and will be sure to impress, contact agent for further details. Plus GST if applicable.