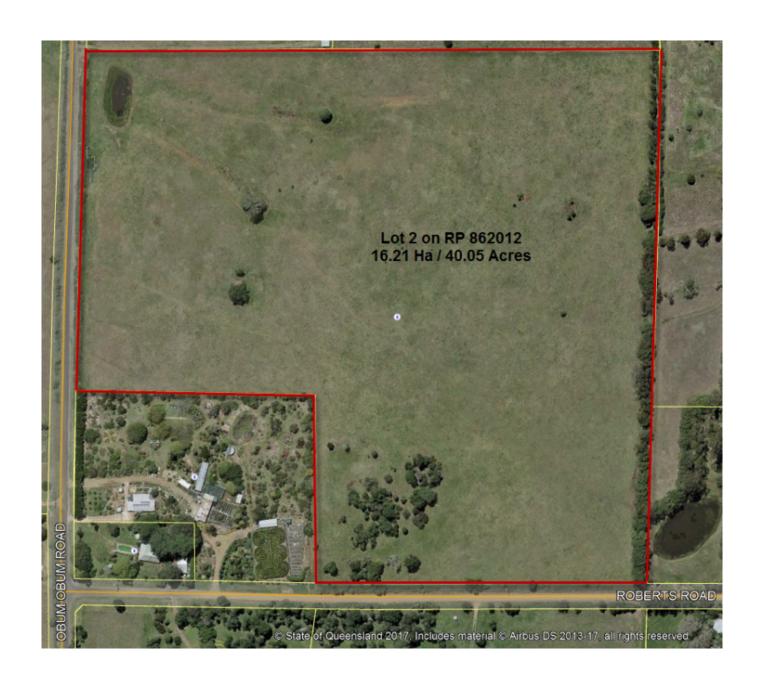

2/ Obum Obum Road OBUM OBUM, QLD

i 162076.599 m2

## PRICE REDUCED -- One of the finest blocks around.

One of the finest 40 acre properties around, with views like no other, quality country, dual road frontage this property will tick some boxes. Access is off bitumen road with power running along the front of the block. The property is located only 5 minutes to Kalbar and approx 10 minutes from Boonah. There is a number of great building sites with spectacular views. Water is supplied for stock from a dam and Roadvale Rural Water. The property is fully fenced with a set of steel stockyards with loading ramp. Good clean block and will be sure to impress, contact agent for further details. Plus GST if applicable.