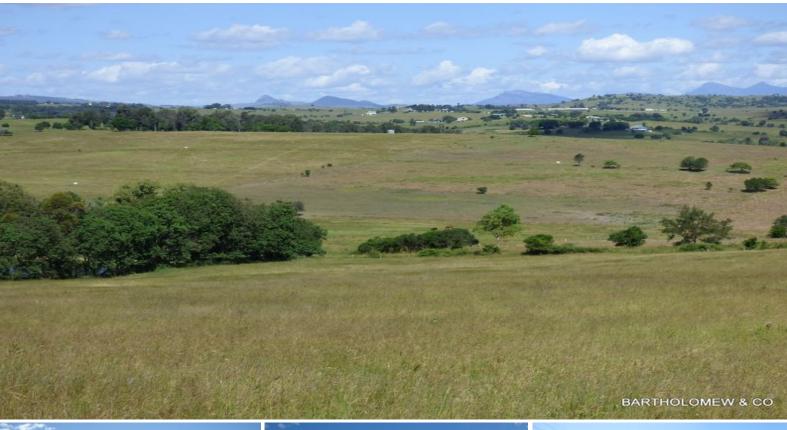

## PRICE REDUCED -- One of the finest blocks around.

One of the finest 40 acre properties around, with views like no other, quality country, dual road frontage this property will tick some boxes. Access is off bitumen road with power running along the front of the block. The property is located only 5 minutes to Kalbar and approx 10 minutes from Boonah. There is a number of great building sites with spectacular views. Water is supplied for stock from a dam and Roadvale Rural Water. The property is fully fenced with a set of steel stockyards with loading ramp. Good clean block and will be sure to impress, contact agent for further details. Plus GST if applicable.