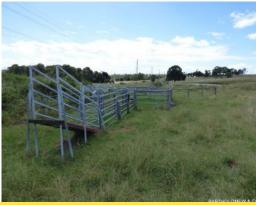

## PRICE REDUCED -- One of the finest blocks around.

One of the finest 40 acre properties around, with views like no other, quality country, dual road frontage this property will tick some boxes. Access is off bitumen road with power running along the front of the block. The property is located only 5 minutes to Kalbar and approx 10 minutes from Boonah. There is a number of great building sites with spectacular views. Water is supplied for stock from a dam and Roadvale Rural Water. The property is fully fenced with a set of steel stockyards with loading ramp. Good clean block and will be sure to impress, contact agent for further details. Plus GST if applicable.