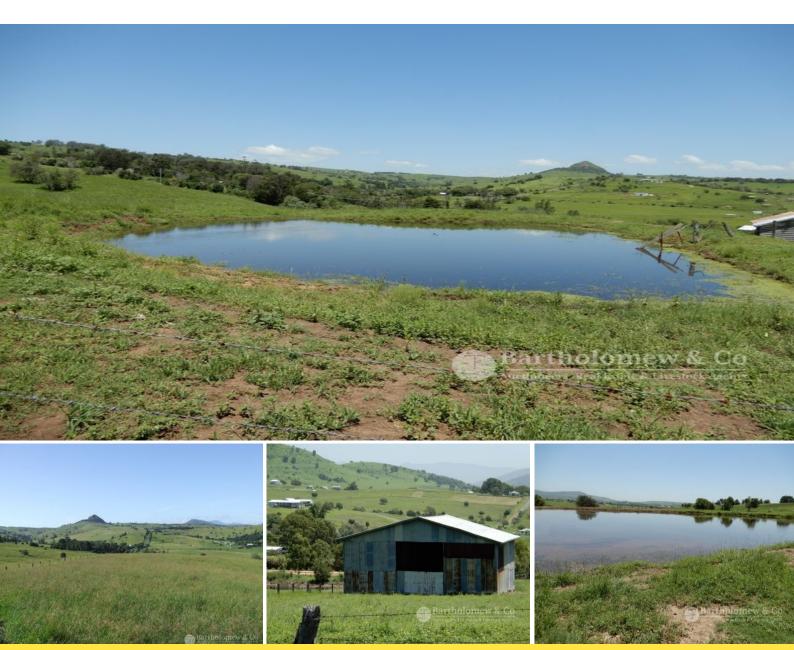

## AVAILABLE AGAIN!

This excellent scrub soil block, with every one of its 40 acres being usable, is approx. 5km from Boonah. Watered by 3 dams (still with some water in these terribly dry conditions) and an unequipped bore. Town water passes. Power should be readily available. Sealed road access. Marvellous views from a choice of building sites. There is a large hay shed, slab barn, old dairy building & very serviceable stock yards. Definitely the best available in its class. Very reasonably priced. (Note. The two "green" photos at the end of the photos represent what the property can look like in better times.)