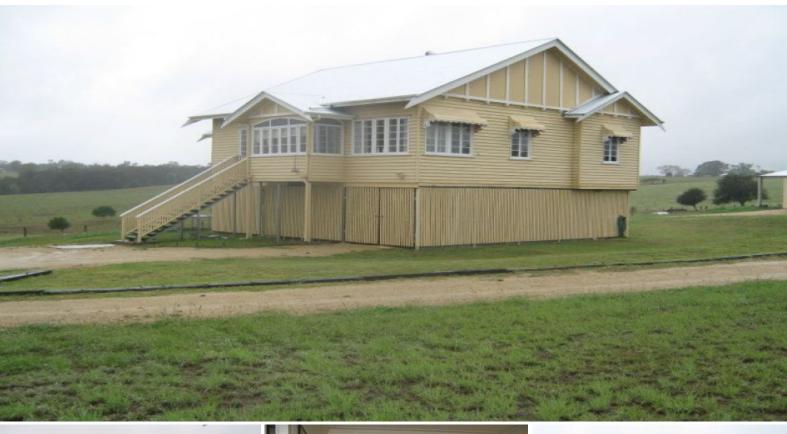

## Quality from A to Z

In the heart of the renowned Roadvale scrub soil; 10 acres, high set timber home. Plenty of room for a large family; three generously proportioned bed rooms, study, large open plan living, modern kitchen, nice bath room and heaps of storage. Features include high ceilings, vj walls and air con. The property is fenced into 2 separate paddocks, ? man sized' shed, 5,000 gal. poly rainwater tank, rural water connection and dam. Please direct all enquiries to Bartholomew & Co Boonah office on 0754631699 or email us at boonah@bartholomew.com.au