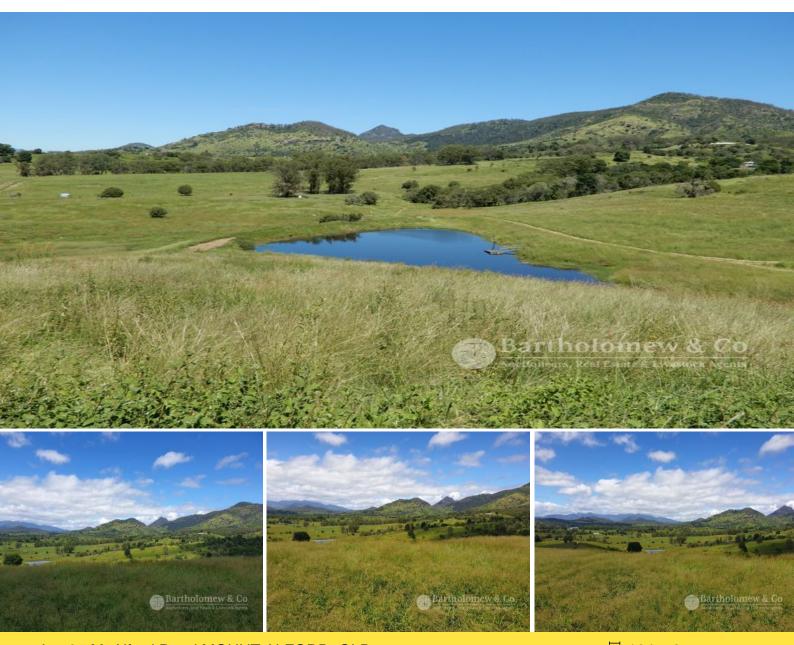

Lot 35 Mt Alford Road MOUNT ALFORD, QLD

Greatly Reduced - Quality all the way. Views. Proximity to Lake. Grazing.

This is your chance to purchase a genuine little grazing paddock within close proximity to major tourist attractions including Lake Moogerah, Kooroomba Lavender Farm & Restaurant, Bunjurgen Vineyard & Mt Alford Brewery. We have 42 hectares (104 acres) of quality scrub soil grazing country with an amazing volume of feed. A set of portable steel stockyards with loading ramp & vet crush is included. A good size dam survived the drought, still holding a nice amount of water. This property has sealed road access. Choice of building sites. We hold this property in high regard for its high carrying capacity.