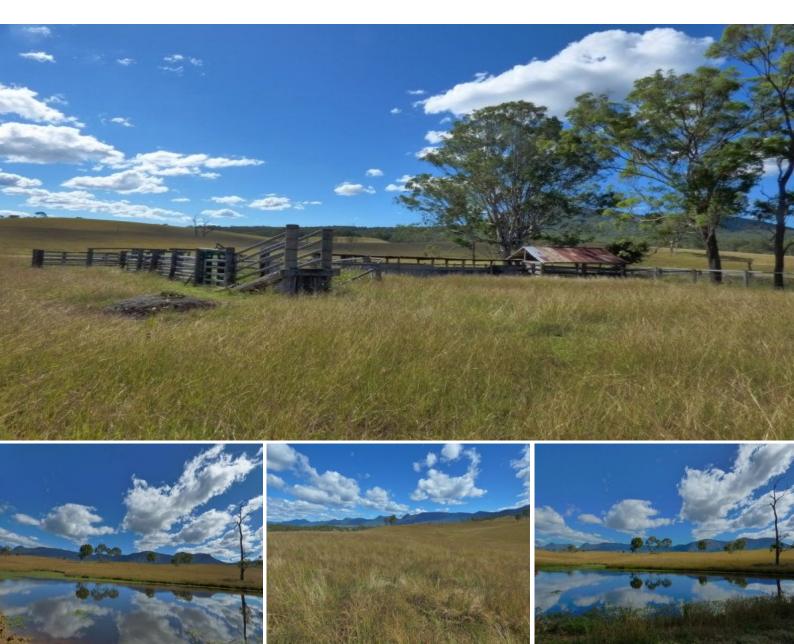

## Genuine and serious graziers or livestock people need to take note

A property of this nature in such a handy locality is rarely on offer. Comprising 1, 470 acres of top quality forest soil grazing country in 3 separate tiles it represents an opportunity to purchase a genuine bullock fattening property. Divided into 3 separate paddocks for ease of mustering & management. The property is watered by a creek and spring gullies which bisect the paddock from east to west. Held in the same family for generations the property carries 300 plus bullocks and is capable of fattening. Serviced by a working set of stock yards with a plunge dip & loading ramp. Ideally located a short distance to 2 major livestock auction centres as well as being in close proximity to major meatworks. A short drive to the townships of Boonah & Kalbar plus easy access via Cunningham Highway to major coastal & provincial cities. A most scenic part of the world with plenty of choice building sites should you wish to reside on the property. The price is a very realistic \$2,250,000