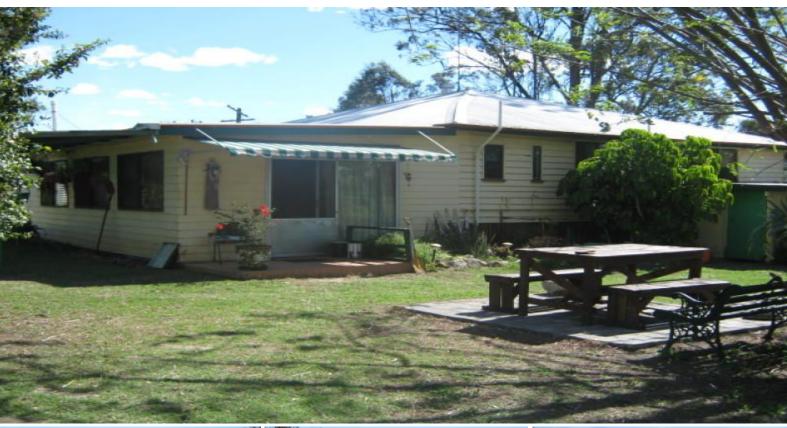

## Well worth a Look!

This has potential. Ideally located, only a few minutes drive to Lake Moogerah, 8.9 well grassed acres boasting a very comfortable 3 b/room timber home, featuring country kitchen, lounge & large family room. 6m X 9m steel shed with power connected, and old dairy building. This is a good handy property, Your inspections are invited and recommended. Very Reasonably Priced