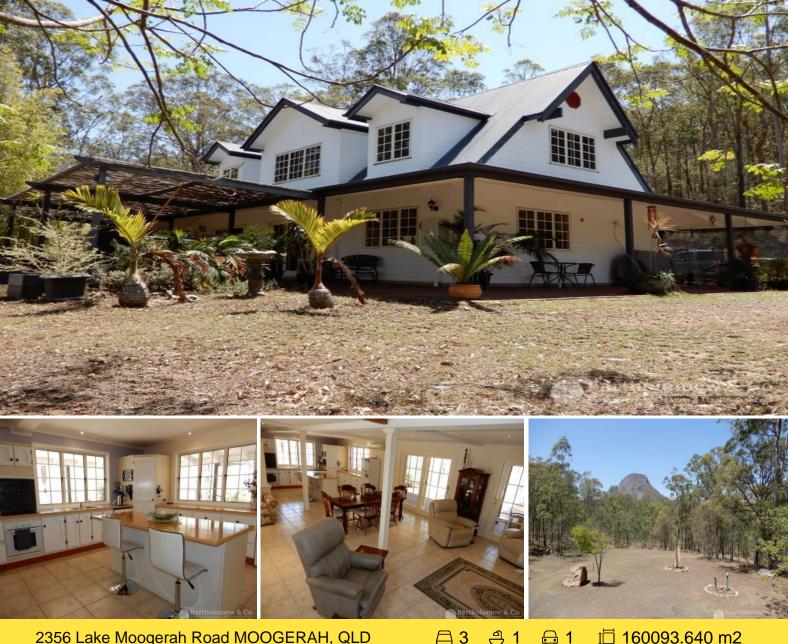

## 2356 Lake Moogerah Road MOOGERAH, QLD

## A Truely Unique Property

Looking for a private escape, look no further, a lovely A frame home set high on the hill amongst the trees with picturesque views through to the mountains. With privacy like no other you will be sure to be in love with the abundance of wild life heard and bounding throughout the property. The house is a breathtaking A frame design which has many features including 3 bedrooms all with lovely views, large open plan living with spacious kitchen and dining, air conditioning, fire place and large verandahs all the way around the house. Domestic water is supplied by rain water tanks. The property has bitumen road access with mains power and is a very short drive to Lake Moogerah and approx 20 minutes to the ever so popular town of Boonah. There are many restaurants, cafes and wineries in the area and many National Parks for the keen bush walker. An inspection will impress.

එ 1 100093.640 m2 **⊖** 1

Price: All Offers Over \$535,000 Will Be Considered Property Type: Rural

Joey Worley 0466838667