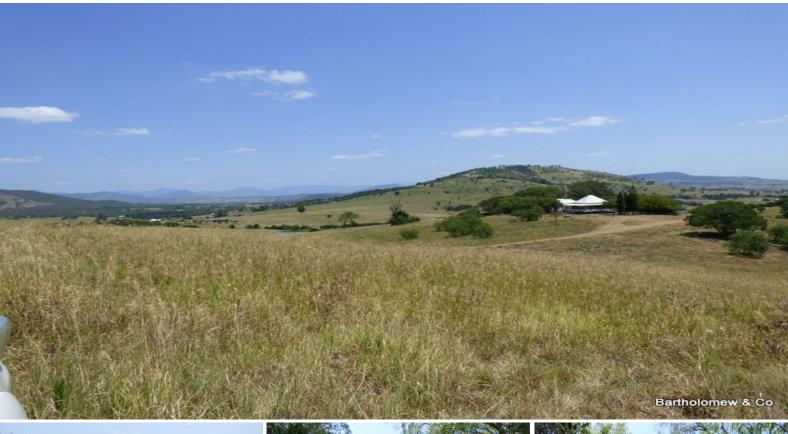

## Take yourself back in time

Four generations of the same family have been the custodians of this genuine working property. Previously a dairy farm as evidenced by the authentic old dairy buildings & the amazing home which is estimated to date back approx. 120 years for the original structure. The country is quality scrub soil as ?clean as whistle?. It is well fenced & watered by 4 dams & spring gully in season. Other improvements include an original slab barn with a raised timber floor (a beauty) a fully enclosed large hay shed, old milking dairy with basic stock yards. The home sits high on a hill offering views over Boonah township with a virtual 360 degree area. There are some great Moreton Bay fig trees to complete this mighty package. We believe that the first person to inspect will purchase this great property. \$729,000.