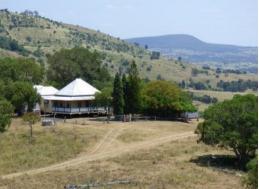

## Take yourself back in time

Four generations of the same family have been the custodians of this genuine working property. Previously a dairy farm as evidenced by the authentic old dairy buildings & the amazing home which is estimated to date back approx. 120 years for the original structure. The country is quality scrub soil as ?clean as whistle?. It is well fenced & watered by 4 dams & spring gully in season. Other improvements include an original slab barn with a raised timber floor (a beauty) a fully enclosed large hay shed, old milking dairy with basic stock yards. The home sits high on a hill offering views over Boonah township with a virtual 360 degree area. There are some great Moreton Bay fig trees to complete this mighty package. We believe that the first person to inspect will purchase this great property. \$729,000.