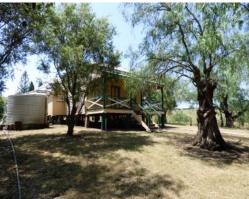

## Take yourself back in time

Four generations of the same family have been the custodians of this genuine working property. Previously a dairy farm as evidenced by the authentic old dairy buildings & the amazing home which is estimated to date back approx. 120 years for the original structure. The country is quality scrub soil as ?clean as whistle?. It is well fenced & watered by 4 dams & spring gully in season. Other improvements include an original slab barn with a raised timber floor (a beauty) a fully enclosed large hay shed, old milking dairy with basic stock yards. The home sits high on a hill offering views over Boonah township with a virtual 360 degree area. There are some great Moreton Bay fig trees to complete this mighty package. We believe that the first person to inspect will purchase this great property. \$729,000.