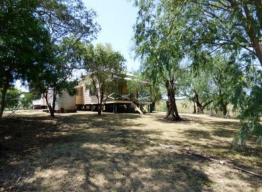

## Take yourself back in time

Four generations of the same family have been the custodians of this genuine working property. Previously a dairy farm as evidenced by the authentic old dairy buildings & the amazing home which is estimated to date back approx. 120 years for the original structure. The country is quality scrub soil as ?clean as whistle?. It is well fenced & watered by 4 dams & spring gully in season. Other improvements include an original slab barn with a raised timber floor (a beauty) a fully enclosed large hay shed, old milking dairy with basic stock yards. The home sits high on a hill offering views over Boonah township with a virtual 360 degree area. There are some great Moreton Bay fig trees to complete this mighty package. We believe that the first person to inspect will purchase this great property. \$729,000.