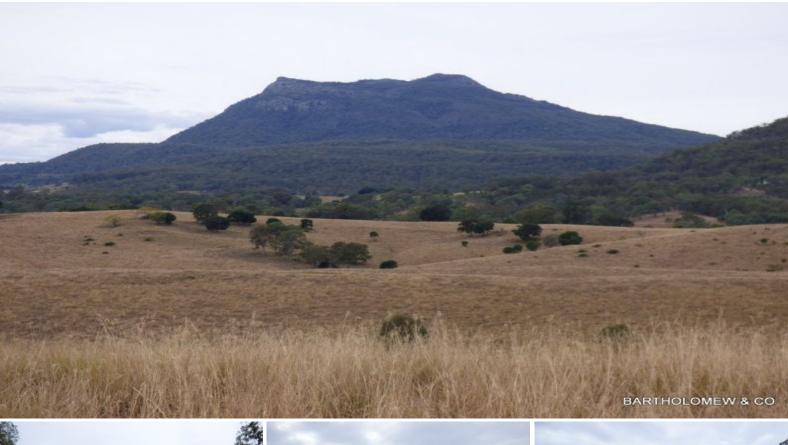

Burnett Creek Road MAROON, QLD

I□ 311607.944 m2

## Try and find better!

Only the 2nd time this property has been offered to the market in at least the last 50 or so years, you will struggle to find a nicer block. Approx. 77 acres of cleared to semi cleared scrub country you could run some cattle here or just sit back and take in the panoramic views. Bitumen road access, power along the road and numerous elevated building sites this one is hard to fault. So whether you are a keen boaty wanting to be close to the dam (can see the water from the block) or just wanting a rural lifestyle we recommend you book an inspection. Priced sensibly at \$379000.