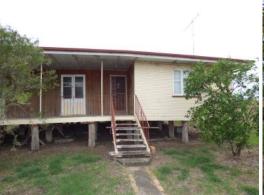

## Boonah farm.

Approx. 5 km. From the centre of Boonah, 77 acres of ?top scrub soil?. Buildings include a 4 b/room timber home (poor repair), hay shed, slab barn & old dairy. The property is well fenced with several internal paddocks. This was originally a dairy farm with a large proportion of the land cultivated in the past; a nice property, rarely available in this north side location. Listed @ \$595,000 Also available across the road is a further 74 acres of similar land for \$490,000