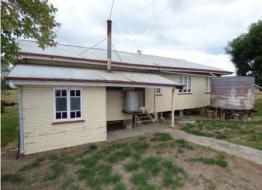

## Boonah farm.

Approx. 5 km. From the centre of Boonah, 77 acres of ?top scrub soil?. Buildings include a 4 b/room timber home (poor repair), hay shed, slab barn & old dairy. The property is well fenced with several internal paddocks. This was originally a dairy farm with a large proportion of the land cultivated in the past; a nice property, rarely available in this north side location. Listed @ \$595,000 Also available across the road is a further 74 acres of similar land for \$490,000