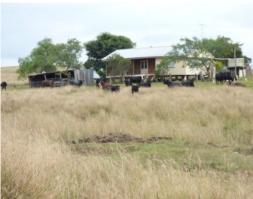

## Boonah farm.

Approx. 5 km. From the centre of Boonah, 77 acres of ?top scrub soil?. Buildings include a 4 b/room timber home (poor repair), hay shed, slab barn & old dairy. The property is well fenced with several internal paddocks. This was originally a dairy farm with a large proportion of the land cultivated in the past; a nice property, rarely available in this north side location. Listed @ \$595,000 Also available across the road is a further 74 acres of similar land for \$490,000