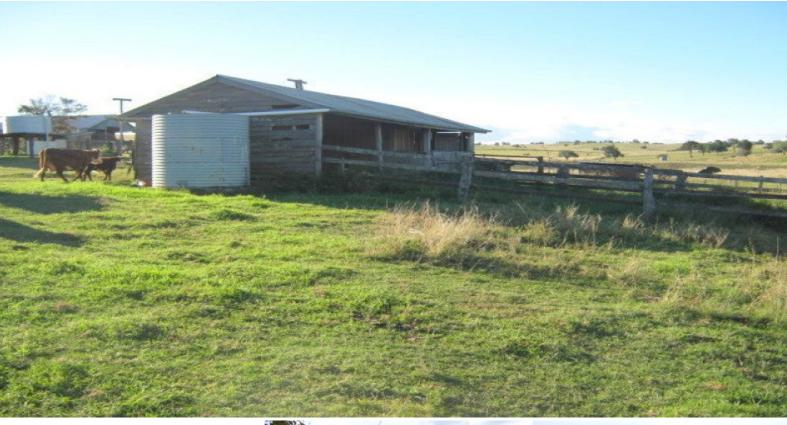

## Boonah farm.

Approx. 5 km. From the centre of Boonah, 77 acres of ?top scrub soil?. Buildings include a 4 b/room timber home (poor repair), hay shed, slab barn & old dairy. The property is well fenced with several internal paddocks. This was originally a dairy farm with a large proportion of the land cultivated in the past; a nice property, rarely available in this north side location. Listed @ \$595,000 Also available across the road is a further 74 acres of similar land for \$490,000