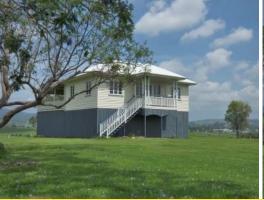

## As good as it gets.

Would make a great horse property or graze some livestock. Barely 5 minutes drive from Boonah will bring you to this lovely 40 acre scrub soil property. A nicely renovated high set timber home has 3 b/rooms, modern kitchen with new stove, new bath room, open plan lounge/family room, meals room with pantry, front easterly facing porch & a very large rear deck. Many features include polished timber floors , air con & high ceilings. There are 2 large rain water tanks as well as being connected to town water. Fencing is good with several internal paddocks. A large metal shed is enclosed on 3 sides. This is an excellent property in a desirable location which has a number of very nice properties in the area. Views are lovely & the house is surrounded by several mature trees. Very realistically priced at only \$595,000