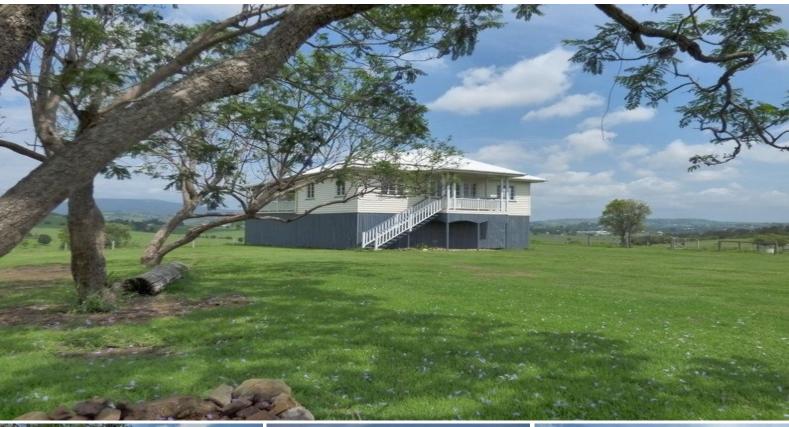

## As good as it gets.

Would make a great horse property or graze some livestock. Barely 5 minutes drive from Boonah will bring you to this lovely 40 acre scrub soil property. A nicely renovated high set timber home has 3 b/rooms, modern kitchen with new stove, new bath room, open plan lounge/family room, meals room with pantry, front easterly facing porch & a very large rear deck. Many features include polished timber floors , air con & high ceilings. There are 2 large rain water tanks as well as being connected to town water. Fencing is good with several internal paddocks. A large metal shed is enclosed on 3 sides. This is an excellent property in a desirable location which has a number of very nice properties in the area. Views are lovely & the house is surrounded by several mature trees. Very realistically priced at only \$595,000