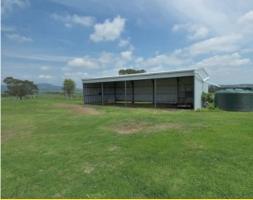

## As good as it gets.

Would make a great horse property or graze some livestock. Barely 5 minutes drive from Boonah will bring you to this lovely 40 acre scrub soil property. A nicely renovated high set timber home has 3 b/rooms, modern kitchen with new stove, new bath room, open plan lounge/family room, meals room with pantry, front easterly facing porch & a very large rear deck. Many features include polished timber floors , air con & high ceilings. There are 2 large rain water tanks as well as being connected to town water. Fencing is good with several internal paddocks. A large metal shed is enclosed on 3 sides. This is an excellent property in a desirable location which has a number of very nice properties in the area. Views are lovely & the house is surrounded by several mature trees. Very realistically priced at only \$595,000