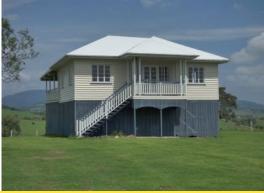

## As good as it gets.

Would make a great horse property or graze some livestock. Barely 5 minutes drive from Boonah will bring you to this lovely 40 acre scrub soil property. A nicely renovated high set timber home has 3 b/rooms, modern kitchen with new stove, new bath room, open plan lounge/family room, meals room with pantry, front easterly facing porch & a very large rear deck. Many features include polished timber floors , air con & high ceilings. There are 2 large rain water tanks as well as being connected to town water. Fencing is good with several internal paddocks. A large metal shed is enclosed on 3 sides. This is an excellent property in a desirable location which has a number of very nice properties in the area. Views are lovely & the house is surrounded by several mature trees. Very realistically priced at only \$595,000