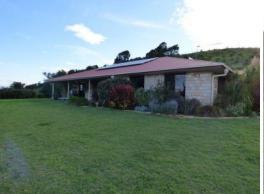

## Views, Views, Views!

A stones throw from Boonah CBD and sitting amongst some of the choice scrub soil that Boonah has to offer. This 12 year old home was built to take in the amazing panoramic views. The home boasts 5 bedrooms, study, large living areas, great kitchen, solar system and large undercover entertaining area with some of the best views on offer. There is a 3 bay carport for parking, 4 bay shed for workshop and steel stockyards. Domestic water is provided by ample rainwater storage, Roadvale rural water is connected and there is a large dam for stock water. Very rarely do properties of this calibre hit the market and at \$849000 this won't last!