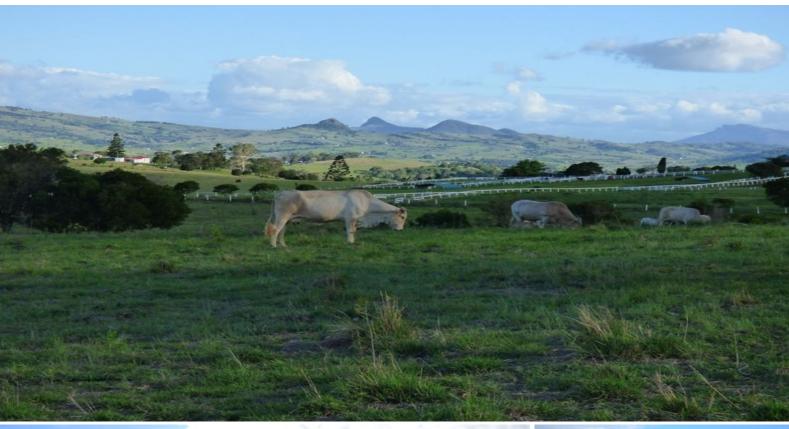

## Views, Views, Views!

A stones throw from Boonah CBD and sitting amongst some of the choice scrub soil that Boonah has to offer. This 12 year old home was built to take in the amazing panoramic views. The home boasts 5 bedrooms, study, large living areas, great kitchen, solar system and large undercover entertaining area with some of the best views on offer. There is a 3 bay carport for parking, 4 bay shed for workshop and steel stockyards. Domestic water is provided by ample rainwater storage, Roadvale rural water is connected and there is a large dam for stock water. Very rarely do properties of this calibre hit the market and at \$849000 this won't last!