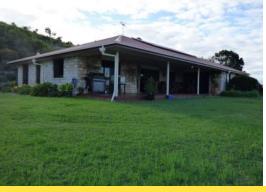

## Views, Views, Views!

A stones throw from Boonah CBD and sitting amongst some of the choice scrub soil that Boonah has to offer. This 12 year old home was built to take in the amazing panoramic views. The home boasts 5 bedrooms, study, large living areas, great kitchen, solar system and large undercover entertaining area with some of the best views on offer. There is a 3 bay carport for parking, 4 bay shed for workshop and steel stockyards. Domestic water is provided by ample rainwater storage, Roadvale rural water is connected and there is a large dam for stock water. Very rarely do properties of this calibre hit the market and at \$849000 this won't last!