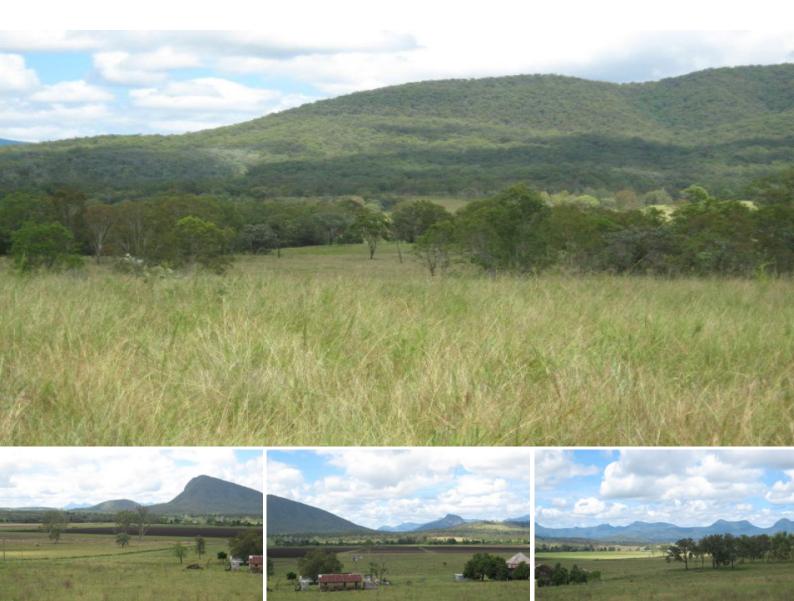

## Genuine grazing opportunity with investment potential

1,409 acres of forest soil grazing country in 5 separate tiles located only 1 hour's drive from Brisbane. Serviced by the thriving township of Boonah (15 minutes) this would be great paddock to buy for now & hold for the future. Timber stock yards with plunge dip & loading ramp. Timber hut. Creek winds its way through the property. Building sites offering magic views. The most reasonably priced land you are likely to find within 1 hours drive of a capital city. \$1,500 per acre