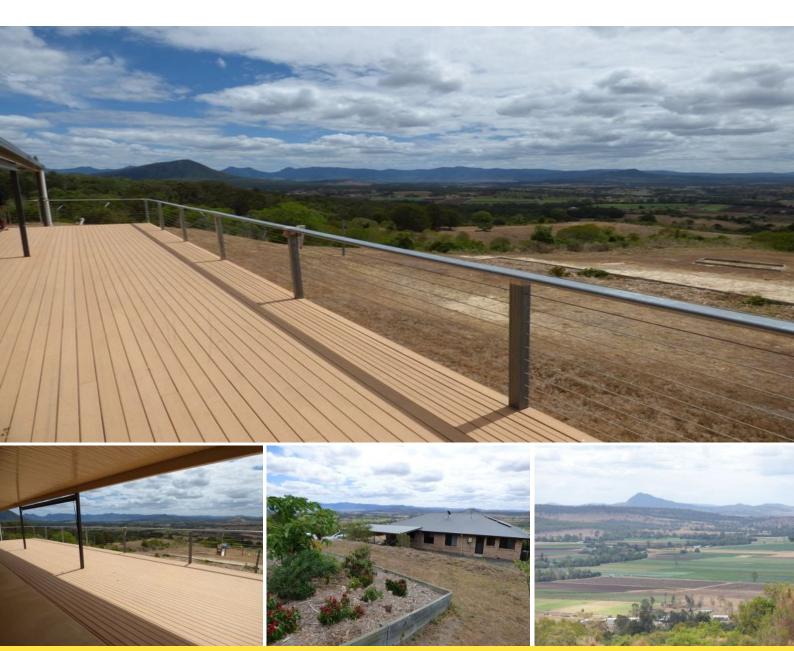

There is 160 acres of largely native vegetation (cleared areas) snuggled in under Mt French which is a prominent local land mark. The panoramic views are unequalled & are enjoyed from the very spacious partly covered deck & entertainment area. The low set brick home has a galley style kitchen, large dining/family room area, formal lounge, 4 b/rooms main with ensuite, large ent. area & laundry. Gas hot water & stove. Fans throughout. Parking is provided by a 3 bay carport. The property is "off grid" in relation to power & is serviced with solar panels & back up generator. Domestic water is provided for by a series of rain water tanks. There is a poultry run, dog run with shelter, raised vegie gardens with the pr