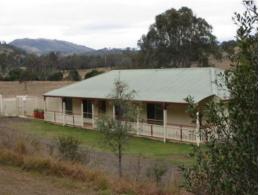

## A special property

28 acres. Creek frontage. Five minutes to Boonah. Presentation is the key word at this marvellous property which has a lovely lowset colonial style home. The home has 3 b/rooms (ensuite), nice kitchen, open plan dining/family room, formal lounge, bath room & verandas front & back. There are tiles in all traffic & wet areas, carpet to the remainder with your comfort ensured with ducted air con & wood heater. Living areas open to the full length rear veranda. A large c/bond shed with a skillion carport has a concrete floor & power connected. Domestic water is provided from rain water tanks & fire fighter pump supplies water from the creek when needed. There is a long creek frontage with some really good sized water holes. All good usable land suitable to all forms of livestock. One of the nicest properties listed for a long time. \$599,000