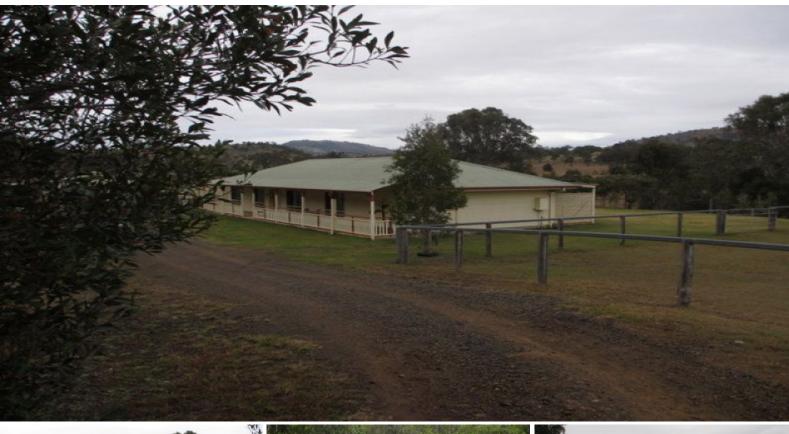

## A special property

28 acres. Creek frontage. Five minutes to Boonah. Presentation is the key word at this marvellous property which has a lovely lowset colonial style home. The home has 3 b/rooms (ensuite), nice kitchen, open plan dining/family room, formal lounge, bath room & verandas front & back. There are tiles in all traffic & wet areas, carpet to the remainder with your comfort ensured with ducted air con & wood heater. Living areas open to the full length rear veranda. A large c/bond shed with a skillion carport has a concrete floor & power connected. Domestic water is provided from rain water tanks & fire fighter pump supplies water from the creek when needed. There is a long creek frontage with some really good sized water holes. All good usable land suitable to all forms of livestock. One of the nicest properties listed for a long time. \$599,000