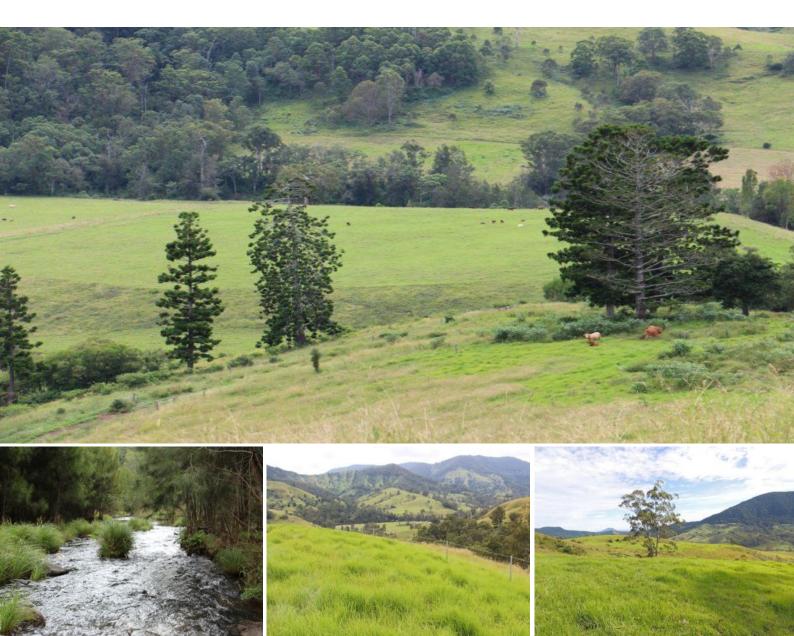

## 2007 Running Creek Road RUNNING CREEK, QLD 🛛 🛱 3 🐣 1 🛱 6 🖬 4709164.94 m2

A premier property in the picturesque Running Creek Valley is some of the highest quality grazing country around.

Running over 500 head of cattle from weaners to back grounders. Mount Gipps is one of the safest beef producing properties in the south east corner.

Only 1 ? hours from Brisbane and Gold Coast, located 30 minutes south of Beaudesert with a

Price: Auction Property Type: Rural

**Tony Moller** 0421215463

www.bartholomew.com.au

Bartholomew & Co - Boonah (07) 5463 1699 - Beaudessert (07) 5541 1144