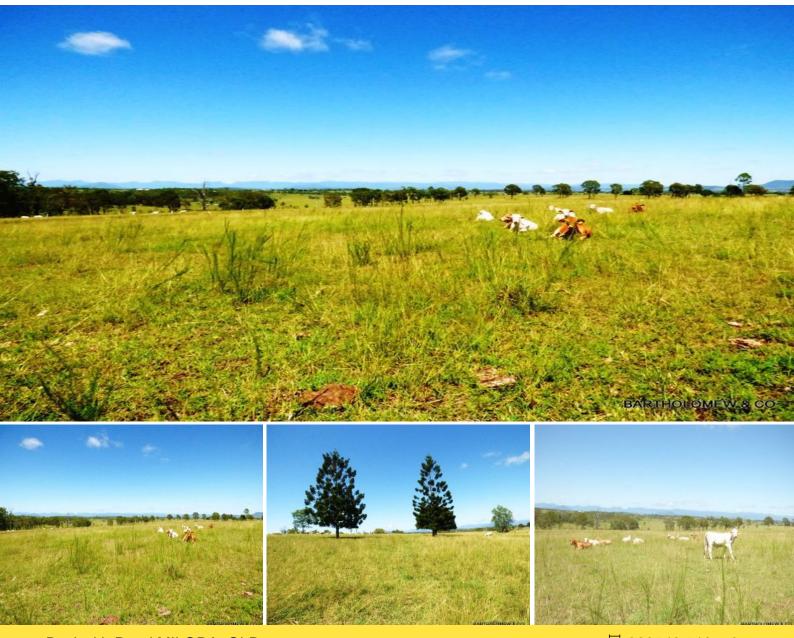

## Quality country. Ideal location.

80 acres of quality country, ideally located, with sealed road frontage and mains power lines (along the road frontage), this property offers a great opportunity to blend into the relaxed country lifestyle with easy access to quality schooling and city amenities. Excellent building sites with unobstructed mountain views. Areas that have been cultivated in the past, ideally suited to pasture improvement. Large dam. This property is a mere 20 minutes drive to Yamanto Shopping centres and an easy commute to both city and coastal attractions. Centrally located to the regional centres of Harrisville, Kalbar and Boonah. The listing price is \$475,000.The neighboring block which was on offer has now been sold.