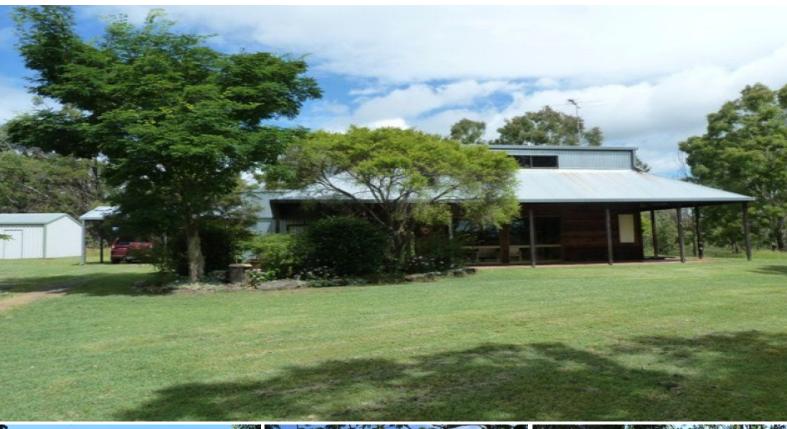

## Scenic Rim 60 Minutes to Brisbane

Elevated very private 46.03 hectare undulating open forest partially cleared with views across the Fassifern Valley to the Great Dividing Range and Cunningham"s Gap. Approximately 2 km from the highway, 60 minutes to Brisbane, 25 minutes to Ipswich and 15 minutes to Boonah.

North Facing two storey timber & tin bespoke design open plan low maintenance residence with verandahs on 4 sides. Soaring ceilings with exposed rafters, generous natural light and ventilation. Extensive use of cyprus boarding to upper flooring, ceiling and internal walls.

Attached shelter for 2 vehicles and separate 6m x9m three bay enclosed shed.

Electricity, phone, 40000 litre rainwater storage tanks with capacity for extra storage,

Price: \$585,000.00 Property Type: Rural