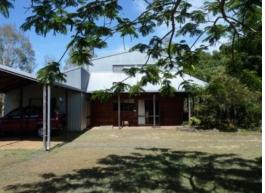

North Facing two storey timber & tin bespoke design open plan low maintenance residence with verandahs on 4 sides. Soaring ceilings with exposed rafters, generous natural light and ventilation. Extensive use of cyprus boarding to upper flooring, ceiling and internal walls.

Attached shelter for 2 vehicles and separate 6m x9m three bay enclosed shed.

Electricity, phone, 40000 litre rainwater storage tanks with capacity for extra storage,

Price: \$585,000.00 Property Type: Rural