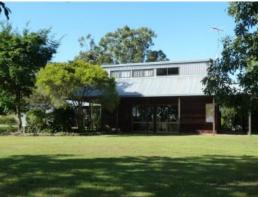

North Facing two storey timber & tin bespoke design open plan low maintenance residence with verandahs on 4 sides. Soaring ceilings with exposed rafters, generous natural light and ventilation. Extensive use of cyprus boarding to upper flooring, ceiling and internal walls.