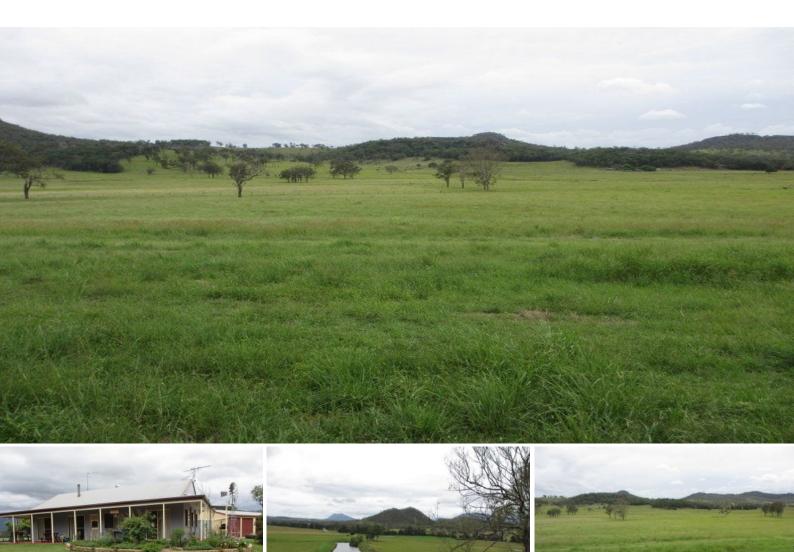

742 Carneys Creek Road CROFTBY, QLD

Multiple titles. Homestead with marvellous views. 906 acres of sweet grazing country comprising 11 titles, 21 km. from Boonah. Low-set 4 b/room home, hilltop position, delightful garden setting, and unbelievable views over the property & nearby mountains. Solar power feeding back to the grid. New hot water system. Excellent infrastructure includes large C/bond shed providing parking for several vehicles, hay/machinery shed, large timber & steel stock yards with plunge dip, head bail, crush, ramp etc. & 2 more C/bond sheds nearby. Good water with large lagoon, equipped with power providing water to house & gardens, 2 bores equipped with mills & header tanks & several dams. Fencing is new to near new with several internal paddocks. Nothing better than this. A complete list of livestock including approx 130 breeders plus plant & equipment which includes a late model tractor with very few hours is available to the purchaser at valuation.