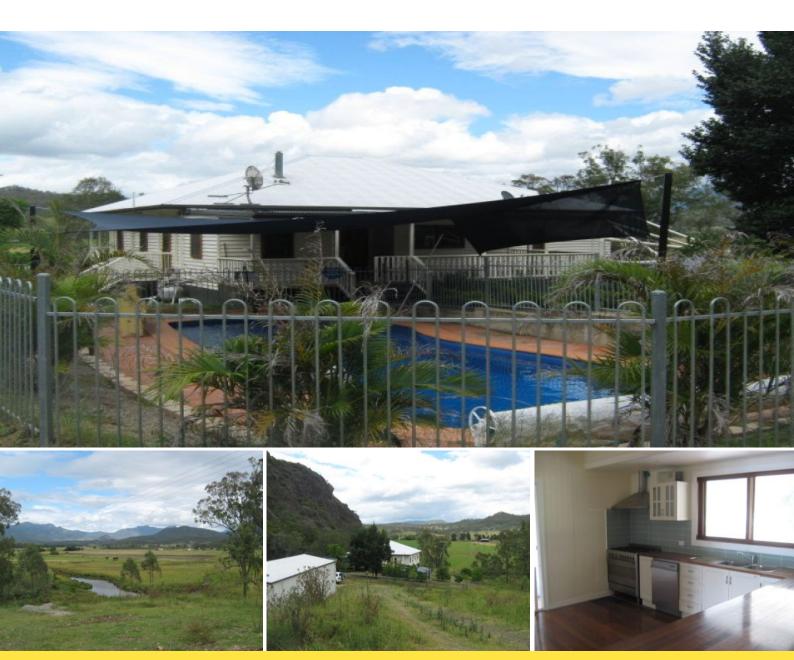

## UNDER CONTRACT-The ultimate property.

Combine lifestyle with the ability to graze some cattle or utilize ?the crag?as an adventure camp or tourist destination. This 40 acre property is located at the very base of ?Minto Crag? one of the districts best known landmarks. A massive 5 b/room timber home with both front & rear decks captures some amazing views. The free flowing home has numerous features including polished timber floors ,multiple air con units & in ground pool. An 18 x 9 metre steel shed has a large concrete apron & 3 phase power. Rain water is provided from 4 x 22,000 litre poly tanks. A dam & access to a natural lagoon provide stock water. This property is quite extraordinary & the vendors have priced it to meet the current market conditions. Real value here at \$620,000