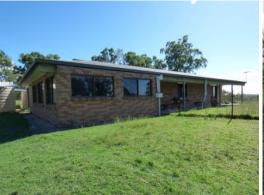

## SOLD PRIOR TO AUCTION

- ? Property located at 448 Koch Road Frazerview.
- ? Area of 207.06 hectares = 511. 6 acres.
- ? Undulating forest soil grazing country rising to steeper mountain ridges. 6 dams
- ? Large area fenced to contain goats.
- ? Low set brick home. Small cottage.
- ? Sheds. Goat handling facilities.
- ? Solar power with back up generator.