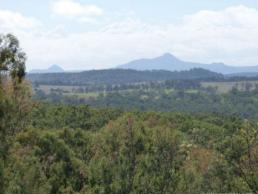

## SOLD PRIOR TO AUCTION

- ? Property located at 448 Koch Road Frazerview.
- ? Area of 207.06 hectares = 511. 6 acres.
- ? Undulating forest soil grazing country rising to steeper mountain ridges. 6 dams
- ? Large area fenced to contain goats.
- ? Low set brick home. Small cottage.
- ? Sheds. Goat handling facilities.
- ? Solar power with back up generator.

Large property with potential for a variety of rural pursuits.

Open house: Saturday 22 April, 6 May & 13 May 12.00 pm to 1.00 pm

Price: SOLD PRIOR TO AUCTION

Property Type: Rural

**Tony Moller** 

0421215463