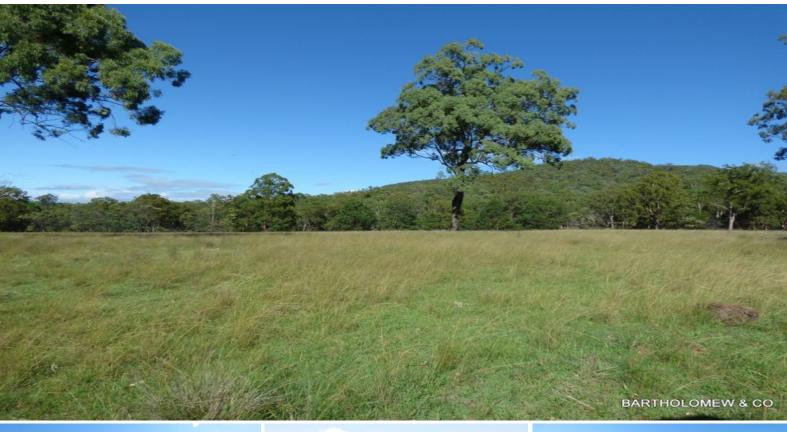

## SOLD PRIOR TO AUCTION

- ? Property located at 448 Koch Road Frazerview.
- ? Area of 207.06 hectares = 511. 6 acres.
- ? Undulating forest soil grazing country rising to steeper mountain ridges. 6 dams
- ? Large area fenced to contain goats.
- ? Low set brick home. Small cottage.
- ? Sheds. Goat handling facilities.
- ? Solar power with back up generator.

Large property with potential for a variety of rural pursuits.

Open house: Saturday 22 April, 6 May & 13 May 12.00 pm to 1.00 pm

Price: SOLD PRIOR TO AUCTION

Property Type: Rural

**Tony Moller** 

0421215463