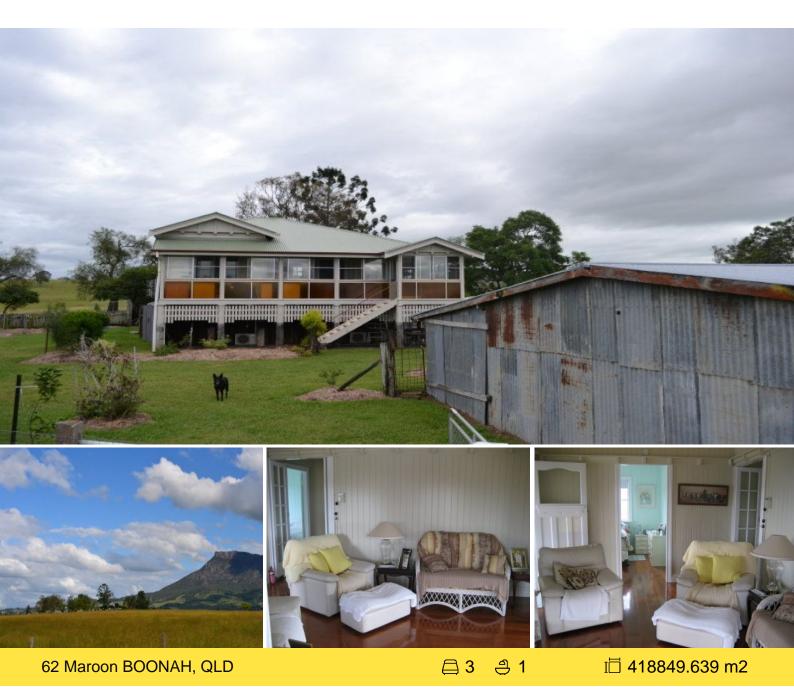

## Great property. Suit hobbyist, weekender or the genuine farmer. Lake Maroon wit

Use the lovely home yourself & rent/lease the farming areas if desired Suitable to establish as either cattle or horse stud property. There is 103.5 acres with a good mix of country rising from creek flat cultivation to warm & well cleared grazing country. A long creek frontage which provides a 35 meg water allocation meets all the water requirements plus the property is bisected by a second permanent creek .An excellent timber home (amazing views) which has been freshly painted in & out has polished timber floors, air con & is more than comfortable. A good compliment of sheds & stockyards are in existence. The property has quality fencing with several internal paddocks. Approx 18 acres of cultivation can be serviced with irrigation. A must to inspect. Offers over \$700,000 plus GST if applcable