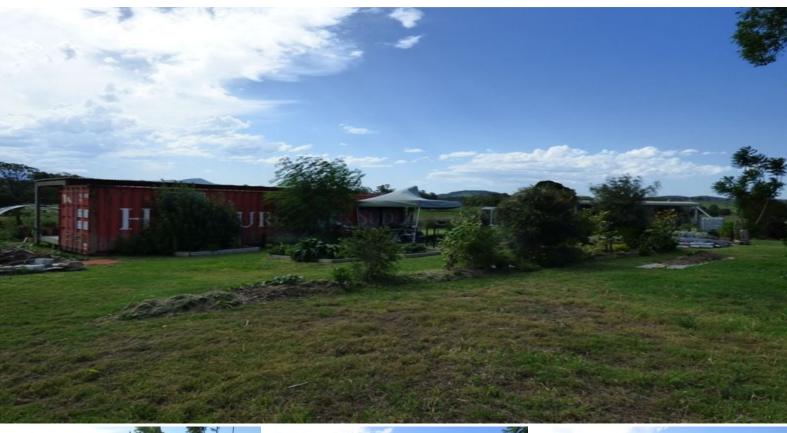

## This is gold. Ideally located being only a hop, skip & a jump to Lake Moogerah

Boonah & Kalbar only 10 minutes drive. Easy highway access to the city. Eight acres of fully fenced quality land. Great views. Sealed road access. Power easily available. Bore equipped with firefighter pump going to tank & taps. Old caravan with deck & covered area. Container with covered deck adjacent. Several fruit trees. A great opportunity to buy rare small acreage with so many features. \$299,990