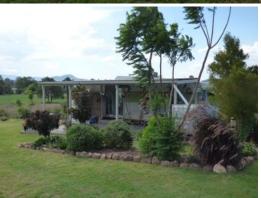

## This is gold. Ideally located being only a hop, skip & a jump to Lake Moogerah

Boonah & Kalbar only 10 minutes drive. Easy highway access to the city. Eight acres of fully fenced quality land. Great views. Sealed road access. Power easily available. Bore equipped with firefighter pump going to tank & taps. Old caravan with deck & covered area. Container with covered deck adjacent. Several fruit trees. A great opportunity to buy rare small acreage with so many features. \$299,990