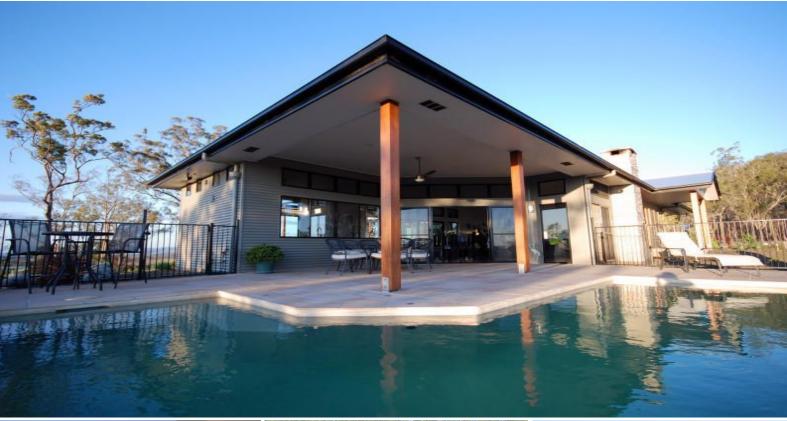

## The Ultimate Escape - DRASTIC PRICE REDUCTION

Designer Living in the Australian Bush.

Live in elegant surroundings on this magnificent 50 Acre property overlooking Queensland's premier thoroughbred studs and the stunning Border Ranges. This low energy solar passive home is just 12 months old and was designed to integrate with the environment and provide a luxurious and comfortable lifestyle.

Features:

Himalayan Rainbow sandstone pavers

Evergreen UV and thermal protective glass

Finest alpaca carpet, bamboo timber flooring, porcelain tiles and granite benchtops.

4 bedrooms, two bathrooms and powder room

Dining/Living room with combustion fireplace and limestone hearth

Price: \$997,000.00 Property Type: Rural

**Tony Moller** 

0421215463