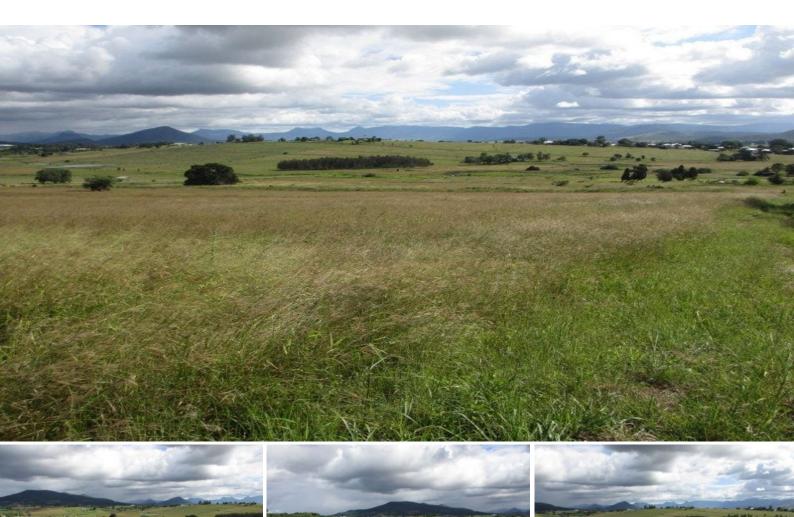

## 35 Edward Street Kalbar, Offers above\$280,000 Receivers and Managers Sale -Ov

On offer is a lovely mostly scrub soil parcel of land located on the edge of town.

Lot 10 (35 Edward Street) which has an area of 22.7 acres (approx.) has great views to the mountains while offering the benefits of town living.

Kalbar which is located in a farming area is approximately1 hours drive of Brisbane with easy highway access and only a short drive to Lake Moogerah for boating and fishing activities.

This block is close to Kalbar primary school with high school bus to Boonah being available. Kalbar township offers good facilities including doctors, chemist, hotel, hardware, farm supplies, banking, butcher plus a range of coffee shops and cafes.