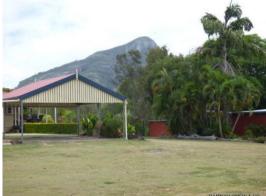

## Your country retreat!

Or make this your permanent residence either way you won't be disappointed. Set on a semi cleared 33 acres and only a stones throw from Moogerah dam privacy and views are the standouts. A tidy 2 bedroom plus office timber home with self contained granny flat take pride of place on the highest point on the block offering views to Mt Greville and the Great Divide. The house is a comfortable country home with features such as modern kitchen and bathroom, air-conditioning, wood heater and excellent outdoor living/entertaining areas. Water is provided by numerous rainwater tanks and the gardens and stock are watered from the dam. There is a wide variety of fruit trees and the home sits in a great established garden setting. Priced to meet the market this one won't last at only \$495000.