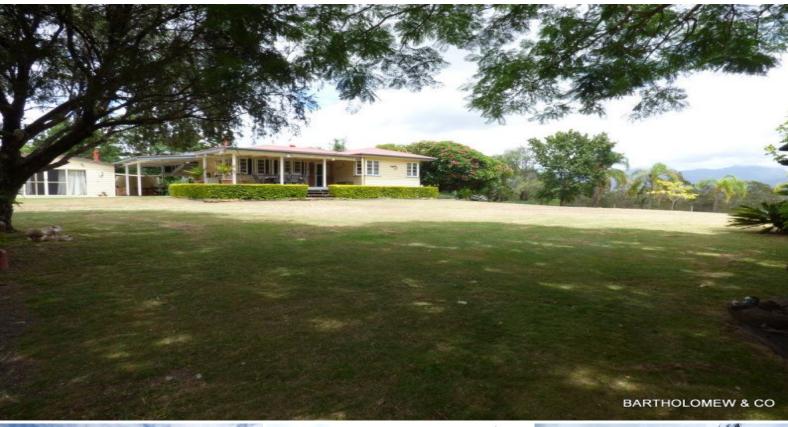

## Your country retreat!

Or make this your permanent residence either way you won't be disappointed. Set on a semi cleared 33 acres and only a stones throw from Moogerah dam privacy and views are the standouts. A tidy 2 bedroom plus office timber home with self contained granny flat take pride of place on the highest point on the block offering views to Mt Greville and the Great Divide. The house is a comfortable country home with features such as modern kitchen and bathroom, air-conditioning, wood heater and excellent outdoor living/entertaining areas. Water is provided by numerous rainwater tanks and the gardens and stock are watered from the dam. There is a wide variety of fruit trees and the home sits in a great established garden setting. Priced to meet the market this one won't last at only \$495000.