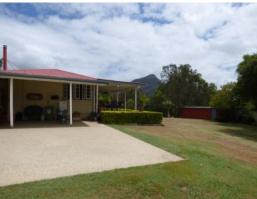

## Your country retreat!

Or make this your permanent residence either way you won't be disappointed. Set on a semi cleared 33 acres and only a stones throw from Moogerah dam privacy and views are the standouts. A tidy 2 bedroom plus office timber home with self contained granny flat take pride of place on the highest point on the block offering views to Mt Greville and the Great Divide. The house is a comfortable country home with features such as modern kitchen and bathroom, air-conditioning, wood heater and excellent outdoor living/entertaining areas. Water is provided by numerous rainwater tanks and the gardens and stock are watered from the dam. There is a wide variety of fruit trees and the home sits in a great established garden setting. Priced to meet the market this one won't last at only \$495000.