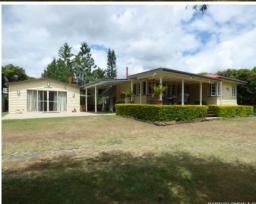

## Your country retreat!

Or make this your permanent residence either way you won't be disappointed. Set on a semi cleared 33 acres and only a stones throw from Moogerah dam privacy and views are the standouts. A tidy 2 bedroom plus office timber home with self contained granny flat take pride of place on the highest point on the block offering views to Mt Greville and the Great Divide. The house is a comfortable country home with features such as modern kitchen and bathroom, air-conditioning, wood heater and excellent outdoor living/entertaining areas. Water is provided by numerous rainwater tanks and the gardens and stock are watered from the dam. There is a wide variety of fruit trees and the home sits in a great established garden setting. Priced to meet the market this one won't last at only \$495000.