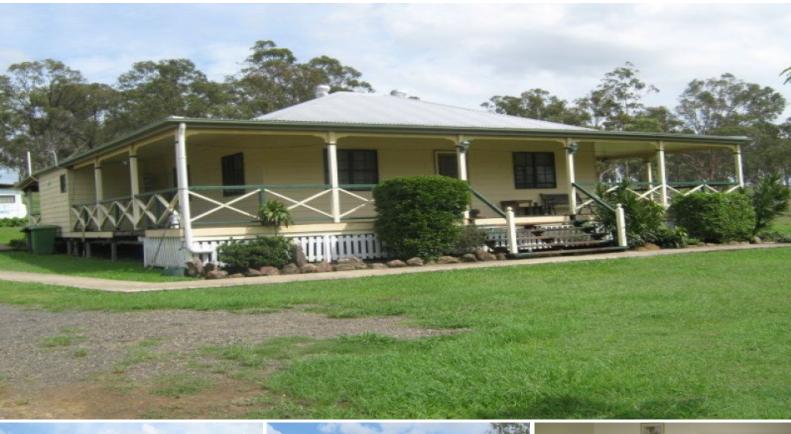

## Keen Vendor

Handy Location: Horse property. Almost 40 acres divided into several paddocks. Low set 3 b/room home, verandahs 3 sides plus an entertainment area at the rear. large Color-bond shed houses a separate office & parking for 3 cars. 4 stables and tack/feed room. A large c/bond shed with lockable section, concrete floor & power connected is suitable for hay & machinery. Water is provided from a creek, equipped bore & 3 dams. Steel crush with head bails are in place if you wish to have a few cattle.