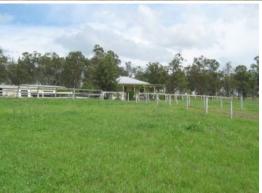

## Keen Vendor

Handy Location: Horse property. Almost 40 acres divided into several paddocks. Low set 3 b/room home, verandahs 3 sides plus an entertainment area at the rear. large Color-bond shed houses a separate office & parking for 3 cars. 4 stables and tack/feed room. A large c/bond shed with lockable section, concrete floor & power connected is suitable for hay & machinery. Water is provided from a creek, equipped bore & 3 dams. Steel crush with head bails are in place if you wish to have a few cattle.