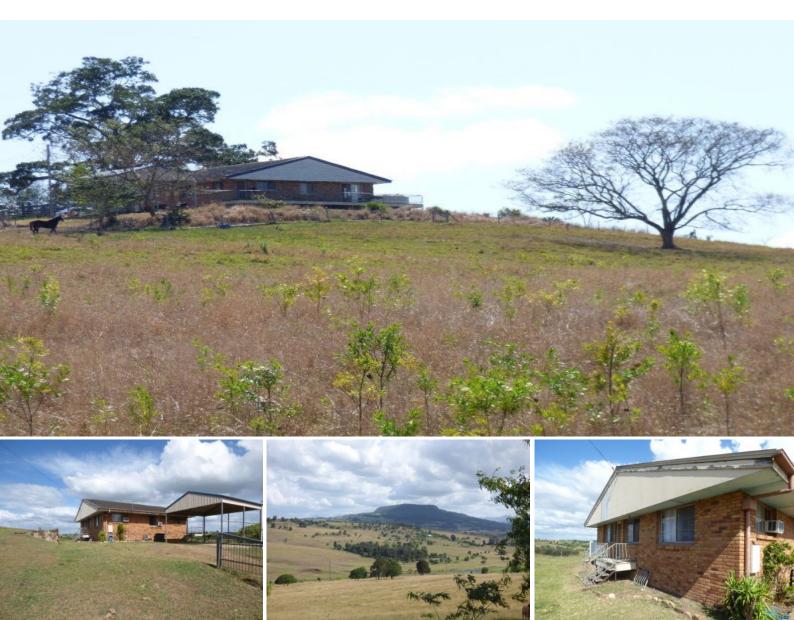

## Owners change of circumstances has them willing to look at reasonable & sensible

Position. Price . Possibilities. Midway between Boonah & Kalbar in the renowned brigalow scrub soil country we have found a lovely 37.5 acre block with a mid-set older style brick home having pole position on the hilltop. The 3 b/room home has a modern kitchen, open plan dining/ living area, utility room & open veranda for the views. There are timber floors in living areas & a heater. Other improvements include a 12 x 6 m (approx.) shed, double carport, & horse shelters. Water is provided from Roadvale Rural Water Supply, a small dam & spring gully. Domestic water is from rain water tanks. There is also a large unfinished shed (suit tradie) small stock yards & loading ramp. A horse arena could be revamped. You will not buy better land than this with the benefit of a home to move into. Keenly priced at \$499,000