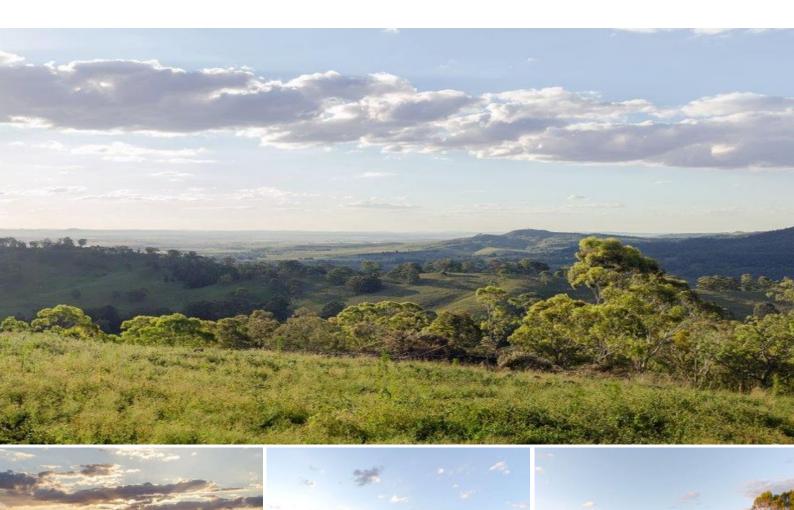

## Looking For The Perfect Escape.

Property Features ? Lot 6 - 58.97 Hectares - 145.71 Acres

?A unique part of Queensland that has not yet been discovered by the general populace.

?Exceptional 270 degree views from the elevated house site with great views through to Warwick and beyond

?Warwick is 40Ks away (45 minutes) and is a major regional service centre with a diverse range of sporting and recreational facilities

?Granite Belt Wineries are only an hour away (via Legume)

?Close proximity to Queen Mary Falls Kiosk where basic supplies can be obtained

?Beautiful rural landscape and next door to the famed Condamin

**Rodney Stenzel** 

\$320,000.00

0428779576

Price:

Property Type: Rural