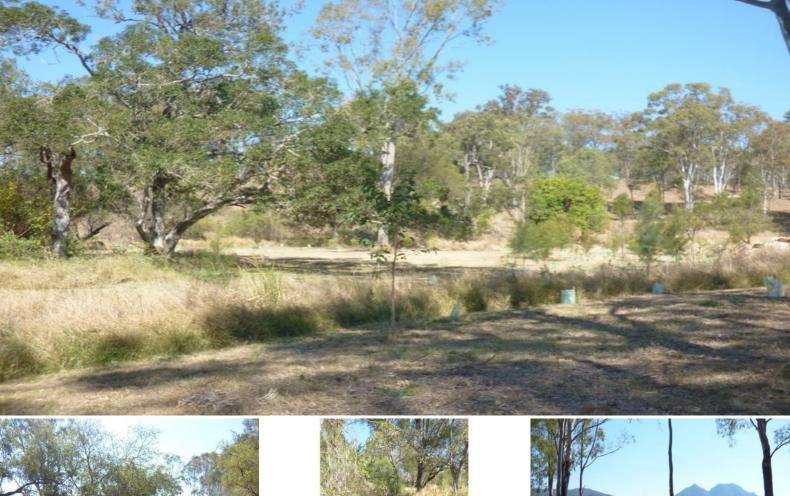

## After the lifestyle change?

Well look no further, This 12 acre property is your excuse to move to the country! Whether you are after a block for a weekender, hobby farm or just a place to build your new home you will not find better than this. Located approx. 23kms south of Boonah (bitumen road) in the picturesque Croftby district the property offers mountain views and seclusion. A creek meanders through the property being a reliable stock water source or just a nice place to sit and enjoy the serenity. A huge amount of blood, sweat and tears from the current owners have gone into revegetating the creek banks and surrounds to provide a lovely setting which would make for the ideal camping spot. There is a  $18m \times 12m$  shed with  $2 \times 5000$  gallon poly rainwater tanks. A round yard and dam complete the property. Fully fenced and power available be quick for this one at \$265000