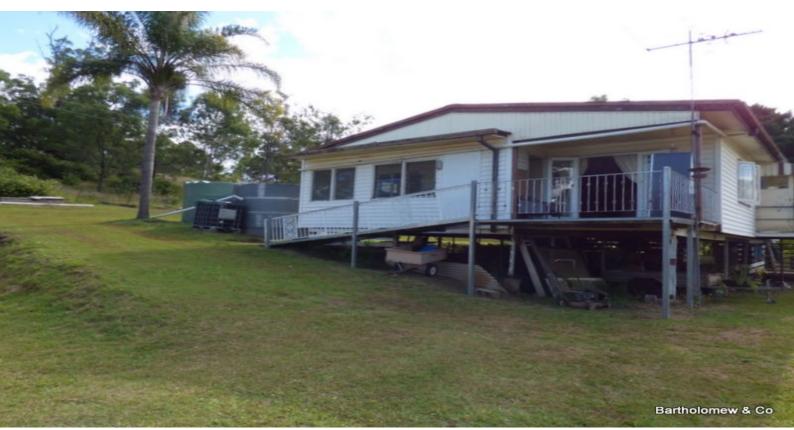

## Beaut Quiet Location

Located only 10 minutes to Aratula is this very private 3 bedroom timber home set on 22 acres. With lovely views through to the nearby mountains, Lake Moogerah only a short drive away and national parks right at your door step. Looking for a weekender or even somewhere to renovate and bring up the family then this property will be worthy of an inspection. The household water is supplied via tank water and stock water via dams and a well is present but not in working order. There is a 6m x 9m Colourbond shed with power connected. Listen to the peace and quiet of the nature. Contact agent to book inspection today.

Price: \$295,000.00 Property Type: Rural

**⊖** 4

ı⊟ 91985.0464 m2