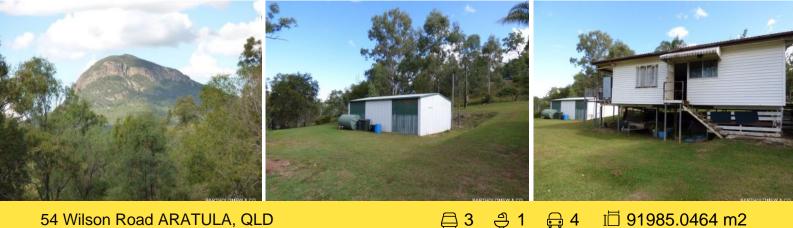

## 54 Wilson Road ARATULA, QLD

## Beaut Quiet Location

Located only 10 minutes to Aratula is this very private 3 bedroom timber home set on 22 acres. With lovely views through to the nearby mountains, Lake Moogerah only a short drive away and national parks right at your door step. Looking for a weekender or even somewhere to renovate and bring up the family then this property will be worthy of an inspection. The household water is supplied via tank water and stock water via dams and a well is present but not in working order. There is a 6m x 9m Colourbond shed with power connected. Listen to the peace and quiet of the nature. Contact agent to book inspection today.

Price: \$295,000.00 Property Type: Rural

**⊖** 4

ı⊟ 91985.0464 m2