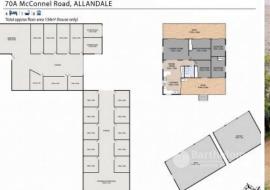

## 70 McConnel Road ALLANDALE, QLD

□ 10 ⊕ 3 ı□ 170291.718 m2 **□** 11

## A complete package.

Ideally suitable for an active retiree with rural interests. Forty two acres (17.03 hectares) of fertile country with creek frontage rising to elevated land. Located on this high land are 3 independent residences, currently with 3 separate tenancy agreements.

## Separate houses:

- All houses have fully fenced house yards, separate entries, carports & lock up storage.

Price: \$875,000.00 Property Type: Rural