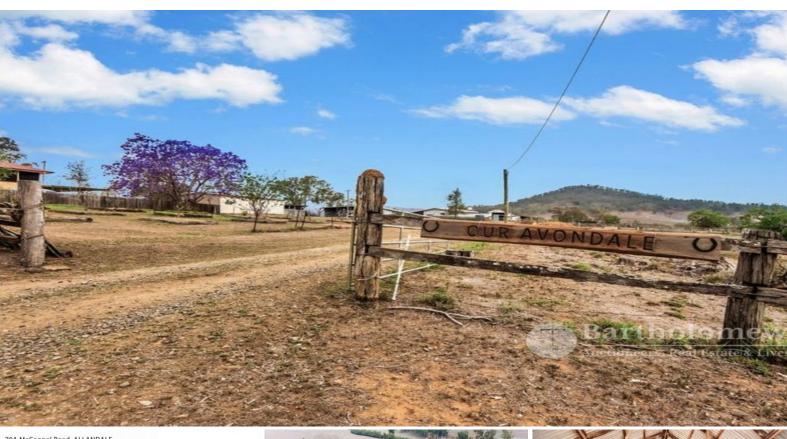

## 70 McConnel Road ALLANDALE, QLD

□ 10 ⊕ 3 ı□ 170291.718 m2 **□** 11

## A complete package.

Ideally suitable for an active retiree with rural interests. Forty two acres (17.03 hectares) of fertile country with creek frontage rising to elevated land. Located on this high land are 3 independent residences, currently with 3 separate tenancy agreements.