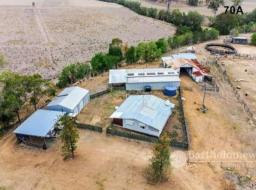

## A complete package.

Ideally suitable for an active retiree with rural interests. Forty two acres (17.03 hectares) of fertile country with creek frontage rising to elevated land. Located on this high land are 3 independent residences, currently with 3 separate tenancy agreements.

## Separate houses:

- All houses have fully fenced house yards, separate entries, carports & lock up storage.

Price: \$875,000.00 Property Type: Rural