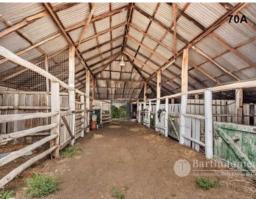

## A complete package.

Ideally suitable for an active retiree with rural interests. Forty two acres (17.03 hectares) of fertile country with creek frontage rising to elevated land. Located on this high land are 3 independent residences, currently with 3 separate tenancy agreements.

## Separate houses:

- All houses have fully fenced house yards, separate entries, carports & lock up storage.

Price: \$875,000.00 Property Type: Rural