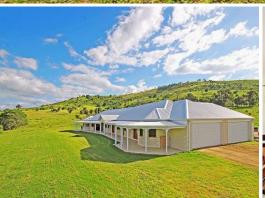

## MAGIC IN MILFORD ?Motivated to sell ? Work re-location forces sale?.

Spoil yourself when you step into the luxury of this magnificent home. It is located within an easy 5 minute drive from the main street of Boonah and at the end of your own private driveway is a massive 5 bedroom home which is a mere 18 months old. Built by a highly respected builder to the owners plans, this remarkable home offers luxury living with an enormous entertainers kitchen, butler's pantry, open plan lounge/dining, family room, office/utility room, air conditioned cinema room, children's area, laundry, 3 bathrooms, huge attached 4 car garage with workshop, full length front verandah & entertaining at rear. Quality fittings & fixtures have been used throughout and include Grohe tapware and soft close drawers, cupboards and wall hung toilets. New Guinea Rosewood doors & double hung windows, Caesarstone bench tops & Blackbutt 14 mm parquetry timber floors to mention but a few. Features are numerous and include a Jetmaster inbuilt wood burning fireplace with stacked quartz surround. Cathedral ceilings highlight the oversized living areas plus high ceilings throughout. French doors are an addition to all bedrooms. ADSL 2+ internet is available. The home is serviced with town water and a 32,000L in around concrete tank with Tayley some