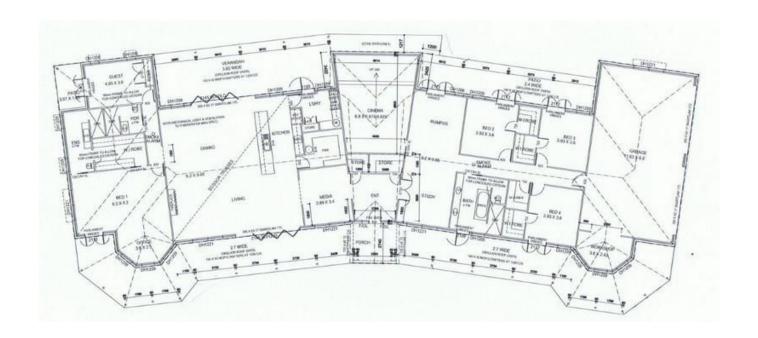

## MAGIC IN MILFORD ?Motivated to sell ? Work re-location forces sale?.

Spoil yourself when you step into the luxury of this magnificent home. It is located within an easy 5 minute drive from the main street of Boonah and at the end of your own private driveway is a massive 5 bedroom home which is a mere 18 months old. Built by a highly respected builder to the owners plans, this remarkable home offers luxury living with an enormous entertainers kitchen, butler's pantry, open plan lounge/dining, family room, office/utility room, air conditioned cinema room, children's area, laundry, 3 bathrooms, huge attached 4 car garage with workshop, full length front verandah & entertaining at rear. Quality fittings & fixtures have been used throughout and include Grohe tapware and soft close drawers, cupboards and wall hung toilets. New Guinea Rosewood doors & double hung windows, Caesarstone bench tops & Blackbutt 14 mm parquetry timber floors to mention but a few. Features are numerous and include a Jetmaster inbuilt wood burning fireplace with stacked quartz surround. Cathedral ceilings highlight the oversized living areas plus high ceilings throughout. French doors are an addition to all bedrooms. ADSL 2+ internet is available. The home is serviced with town water and a 32,000L in around concrete tank with Tayley some