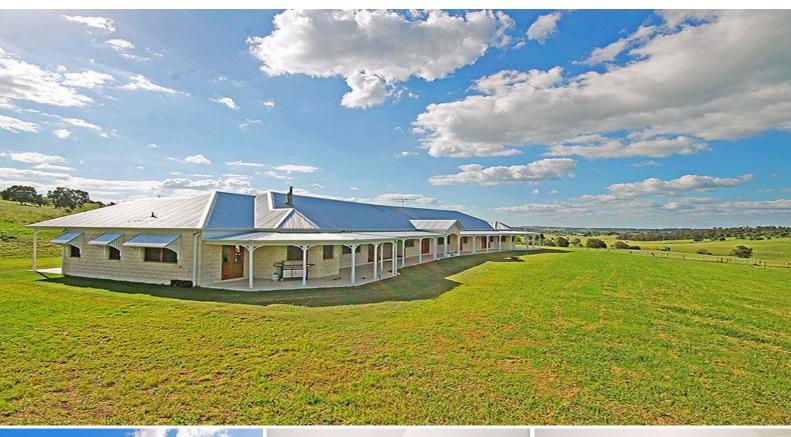

## MAGIC IN MILFORD ?Motivated to sell ? Work re-location forces sale?.

Spoil yourself when you step into the luxury of this magnificent home. It is located within an easy 5 minute drive from the main street of Boonah and at the end of your own private driveway is a massive 5 bedroom home which is a mere 18 months old. Built by a highly respected builder to the owners plans, this remarkable home offers luxury living with an enormous entertainers kitchen, butler's pantry, open plan lounge/dining, family room, office/utility room, air conditioned cinema room, children's area, laundry, 3 bathrooms, huge attached 4 car garage with workshop, full length front verandah & entertaining at rear. Quality fittings & fixtures have been used throughout and include Grohe tapware and soft close drawers, cupboards and wall hung toilets. New Guinea Rosewood doors & double hung windows, Caesarstone bench tops & Blackbutt 14 mm parquetry timber floors to mention but a few. Features are numerous and include a Jetmaster inbuilt wood burning fireplace with stacked quartz surround. Cathedral ceilings highlight the oversized living areas plus high ceilings throughout. French doors are an addition to all bedrooms. ADSL 2+ internet is available. The home is serviced with town water and a 32,000L in around concrete tank with Tayley some