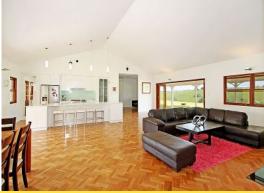

## MAGIC IN MILFORD ?Motivated to sell ? Work re-location forces sale?.

Spoil yourself when you step into the luxury of this magnificent home. It is located within an easy 5 minute drive from the main street of Boonah and at the end of your own private driveway is a massive 5 bedroom home which is a mere 18 months old. Built by a highly respected builder to the owners plans, this remarkable home offers luxury living with an enormous entertainers kitchen, butler's pantry, open plan lounge/dining, family room, office/utility room, air conditioned cinema room, children's area, laundry, 3 bathrooms, huge attached 4 car garage with workshop, full length front verandah & entertaining at rear. Quality fittings & fixtures have been used throughout and include Grohe tapware and soft close drawers, cupboards and wall hung toilets. New Guinea Rosewood doors & double hung windows, Caesarstone bench tops & Blackbutt 14 mm parquetry timber floors to mention but a few. Features are numerous and include a Jetmaster inbuilt wood burning fireplace with stacked quartz surround. Cathedral ceilings highlight the oversized living areas plus high ceilings throughout. French doors are an addition to all bedrooms. ADSL 2+ internet is available. The home is serviced with town water and a 32,000L in around concrete tank with Tayley some