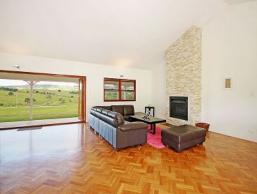

## MAGIC IN MILFORD ?Motivated to sell ? Work re-location forces sale?.

Spoil yourself when you step into the luxury of this magnificent home. It is located within an easy 5 minute drive from the main street of Boonah and at the end of your own private driveway is a massive 5 bedroom home which is a mere 18 months old. Built by a highly respected builder to the owners plans, this remarkable home offers luxury living with an enormous entertainers kitchen, butler's pantry, open plan lounge/dining, family room, office/utility room, air conditioned cinema room, children's area, laundry, 3 bathrooms, huge attached 4 car garage with workshop, full length front verandah & entertaining at rear. Quality fittings & fixtures have been used throughout and include Grohe tapware and soft close drawers, cupboards and wall hung toilets. New Guinea Rosewood doors & double hung windows, Caesarstone bench tops & Blackbutt 14 mm parquetry timber floors to mention but a few. Features are numerous and include a Jetmaster inbuilt wood burning fireplace with stacked quartz surround. Cathedral ceilings highlight the oversized living areas plus high ceilings throughout. French doors are an addition to all bedrooms. ADSL 2+ internet is available. The home is serviced with town water and a 32,000L in around concrete tank with Tayley some