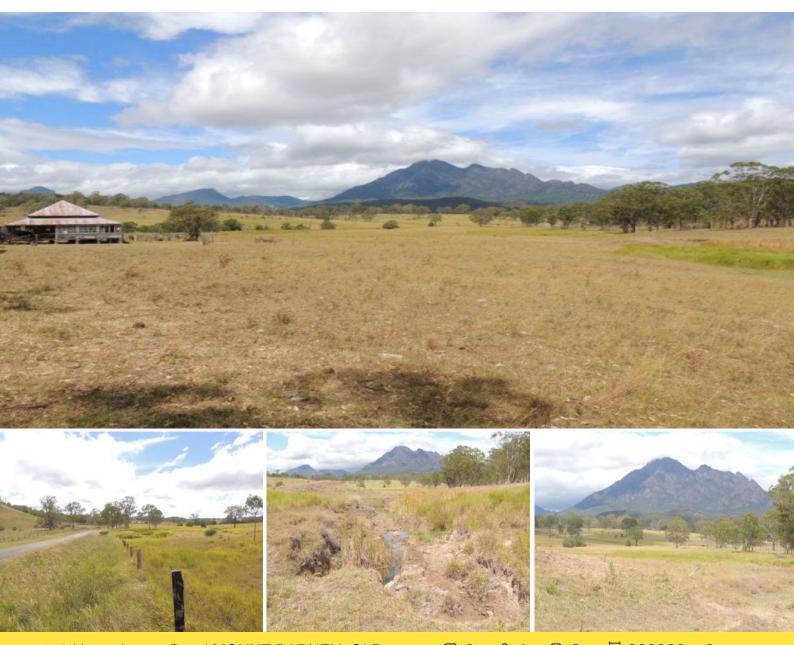

579 Upper Logan Road MOUNT BARNEY, QLD

## 199 Acres with Absolute Stunning Views

This 199 acre forest grazing property is a great property with a very old 3 bedroom cottage. The cottage would need quite a lot of work on it to be liveable. The property is well fenced and is watered by spring fed gullies, holes and dams. The spring fed gullies have some very good deep water holes. There is an old set of yards and some old sheds. The property consists of some open cleared country with a good balance of good useable timbered areas. The access to this parcel of land is great with a long road frontage and is approx. 35-40 minutes from Beaudesert. Make an enquiry today......The property is genuinely priced to sell.