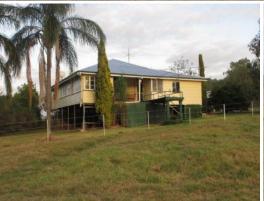

## A genuine farm suitable for all purposes

Quality country. Great location Approx.85 acres (every acre a good one) comprising creek flat cultivation rising to gentle contoured hillside land. Good water suitable for irrigation. Underground mains & hydrants. Two individual titles. Boundary re-alignments possible. Improvements on the land include a large timber farm house, big hayshed, various old buildings & stock yards with old dairy building nearby. This is ?top shelf? when it comes to land. Genuine purchasers need to inspect. \$850,000. Extra adjoining 20 plus acres of high class alluvial country available if desired. \$950,000 for the lot. This represents an opportunity to acquire come top class country in a sought after area.