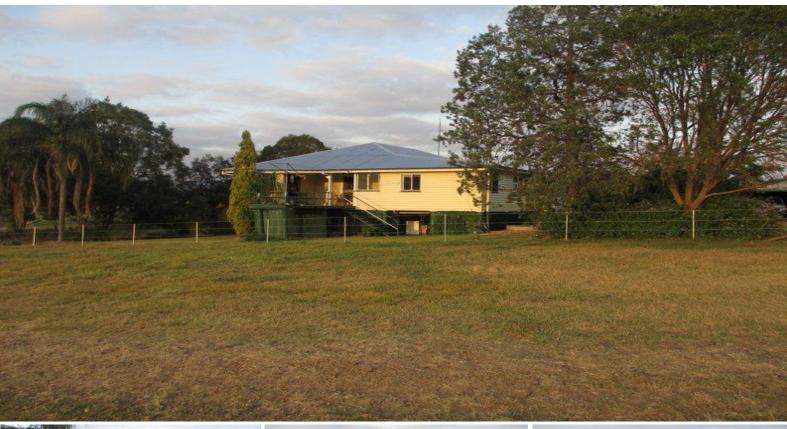

## A genuine farm suitable for all purposes

Quality country. Great location Approx.85 acres (every acre a good one) comprising creek flat cultivation rising to gentle contoured hillside land. Good water suitable for irrigation. Underground mains & hydrants. Two individual titles. Boundary re-alignments possible. Improvements on the land include a large timber farm house, big hayshed, various old buildings & stock yards with old dairy building nearby. This is ?top shelf? when it comes to land. Genuine purchasers need to inspect. \$850,000. Extra adjoining 20 plus acres of high class alluvial country available if desired. \$950,000 for the lot. This represents an opportunity to acquire come top class country in a sought after area.