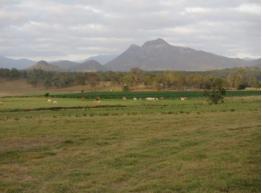

## A genuine farm suitable for all purposes

Quality country. Great location Approx.85 acres (every acre a good one) comprising creek flat cultivation rising to gentle contoured hillside land. Good water suitable for irrigation. Underground mains & hydrants. Two individual titles. Boundary re-alignments possible. Improvements on the land include a large timber farm house, big hayshed, various old buildings & stock yards with old dairy building nearby. This is ?top shelf? when it comes to land. Genuine purchasers need to inspect. \$850,000. Extra adjoining 20 plus acres of high class alluvial country available if desired. \$950,000 for the lot. This represents an opportunity to acquire come top class country in a sought after area.