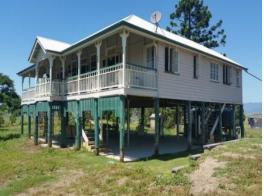

## Quality all the way.

Located an easy 10 minute drive south of Boonah on a sealed road is 101 acres of excellent high carrying capacity scrub soil. A very original Qld style home has been well maintained and is situated to overlook the property as well as having stunning views to the nearby mountain ranges. The property is serviced with good solid stock yards and associated loading ramps & crush. Some original outbuildings are in use for storage etc. The property is watered from 4 dams plus a bore while the house functions from rain water tanks. This is possibly the nicest property of its type on the market locally & should be inspected by all? fair dinkum? Buyers.. Genuine sellers & listed very realistically at only \$795,000