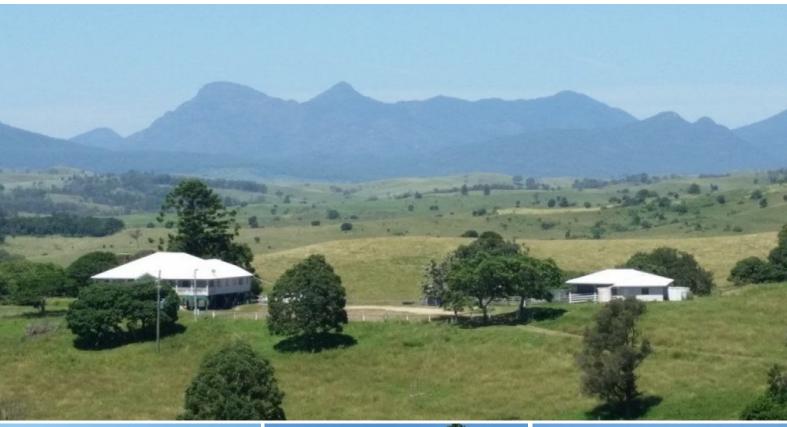

## Quality all the way.

Located an easy 10 minute drive south of Boonah on a sealed road is 101 acres of excellent high carrying capacity scrub soil. A very original Qld style home has been well maintained and is situated to overlook the property as well as having stunning views to the nearby mountain ranges. The property is serviced with good solid stock yards and associated loading ramps & crush. Some original outbuildings are in use for storage etc. The property is watered from 4 dams plus a bore while the house functions from rain water tanks. This is possibly the nicest property of its type on the market locally & should be inspected by all? fair dinkum? Buyers.. Genuine sellers & listed very realistically at only \$795,000