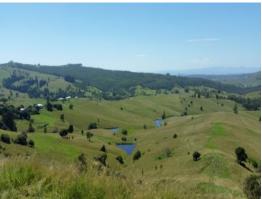

## Quality all the way.

Located an easy 10 minute drive south of Boonah on a sealed road is 101 acres of excellent high carrying capacity scrub soil. A very original Qld style home has been well maintained and is situated to overlook the property as well as having stunning views to the nearby mountain ranges. The property is serviced with good solid stock yards and associated loading ramps & crush. Some original outbuildings are in use for storage etc. The property is watered from 4 dams plus a bore while the house functions from rain water tanks. This is possibly the nicest property of its type on the market locally & should be inspected by all? fair dinkum? Buyers.. Genuine sellers & listed very realistically at only \$795,000