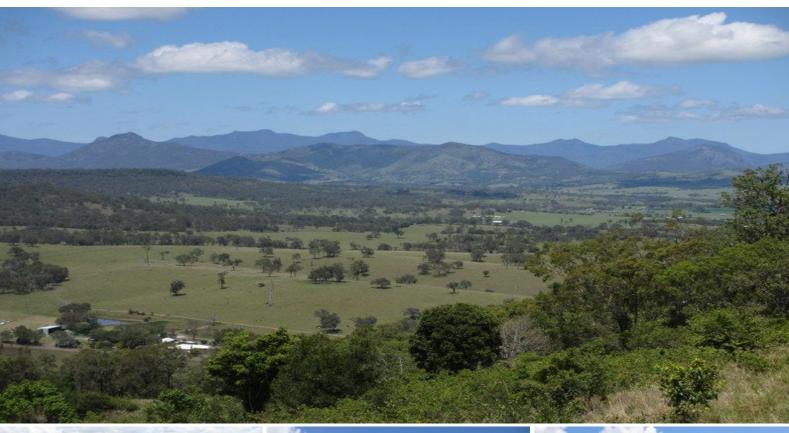

## A Unique and Beautiful Property

There is 160 (approximately) acres of land with a mix of scrub & forest soils. The property has five (5) dams of varying sizes & is securely fenced. A large shed (approved as a building however not as a dwelling) is set up as weekender. It is serviced with rain water tanks & solar power system backed up by a diesel generator. A mere 6-7 km (approximately) from Boonah & easy commuting distance to Brisbane & coastal destinations this property could be suitable for a small grazing enterprise/ recreational activities or developed into holiday accommodation (subject to council and other applicable approvals). A 350 metre (approximately) landing strip is in existence (approval unknown). A colorbond shed set up as weekender (approval unknown) could be useful. An unique & beautiful property which should be inspected.