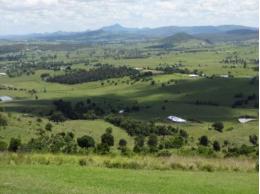

## A Unique and Beautiful Property

There is 160 (approximately) acres of land with a mix of scrub & forest soils. The property has five (5) dams of varying sizes & is securely fenced. A large shed (approved as a building however not as a dwelling) is set up as weekender. It is serviced with rain water tanks & solar power system backed up by a diesel generator. A mere 6-7 km (approximately) from Boonah & easy commuting distance to Brisbane & coastal destinations this property could be suitable for a small grazing enterprise/ recreational activities or developed into holiday accommodation (subject to council and other applicable approvals). A 350 metre (approximately) landing strip is in existence (approval unknown). A colorbond shed set up as weekender (approval unknown) could be useful. An unique & beautiful property which should be inspected.