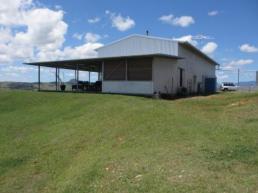

## A Unique and Beautiful Property

There is 160 (approximately) acres of land with a mix of scrub & forest soils. The property has five (5) dams of varying sizes & is securely fenced. A large shed (approved as a building however not as a dwelling) is set up as weekender. It is serviced with rain water tanks & solar power system backed up by a diesel generator. A mere 6-7 km (approximately) from Boonah & easy commuting distance to Brisbane & coastal destinations this property could be suitable for a small grazing enterprise/ recreational activities or developed into holiday accommodation (subject to council and other applicable approvals). A 350 metre (approximately) landing strip is in existence (approval unknown). A colorbond shed set up as weekender (approval unknown) could be useful. An unique & beautiful property which should be inspected.