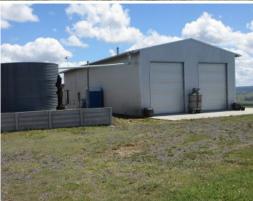

## A Unique and Beautiful Property

There is 160 (approximately) acres of land with a mix of scrub & forest soils. The property has five (5) dams of varying sizes & is securely fenced. A large shed (approved as a building however not as a dwelling) is set up as weekender. It is serviced with rain water tanks & solar power system backed up by a diesel generator. A mere 6-7 km (approximately) from Boonah & easy commuting distance to Brisbane & coastal destinations this property could be suitable for a small grazing enterprise/ recreational activities or developed into holiday accommodation (subject to council and other applicable approvals). A 350 metre (approximately) landing strip is in existence (approval unknown). A colorbond shed set up as weekender (approval unknown) could be useful. An unique & beautiful property which should be inspected.