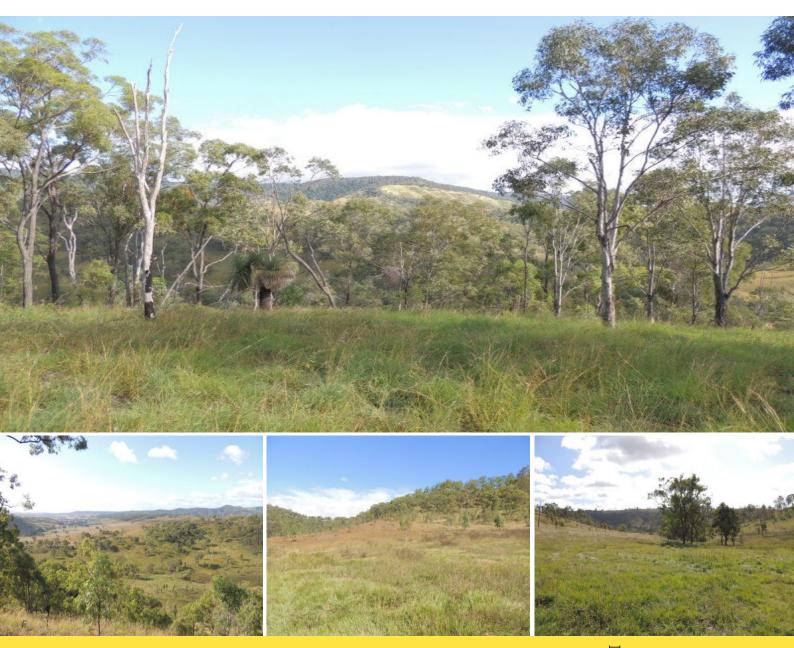

## Price Reduction - Property Will Be Sold

Land of this size (414.7 acres) at this price does not come along all that often. If you are looking for a great weekender or lifestyle property then this could be the block for you. Located in the picturesque Scenic Rim, within 80-90 minutes of both Brisbane and the Gold Coast. 10 minutes to Rathdowney, 20 minutes to Beaudesert with Lamington National Park, Mt Barney National Park and Maroon Dam all within 20-30 minutes. The property is ideal to run some cattle, ride some bikes, horse riding or even build your own cabin. Water is obtained by a small dam and an un-equipped bore. Contact agent for further details.